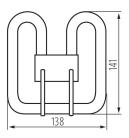

#### **GENERAL DATA:**

Compatible with a dimmer: no

Length [mm]: 138 Height [mm]: 141 Mercury content: yes