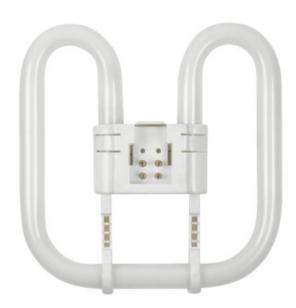

### **12661** DD-21W/4P 3500K

### Compact plug fluorescent lamp

Kanlux DD is a family of compact fluorescent lamps with GR10q light bulb base. Their high light streams with low consumption of power make them an energy-saving lighting solution for holders with this type of the light bulb base.

#### TECHNICAL DATA:

Rated power [W]: 21

Material: glass Light source: DD

Colour temperature: white Colour temperature [K]: 3500 Colour-rendering index Ra: ≥80

Cap: GR10q

Rated lamp-service life [h]: 8000

**Light source EEI**: A