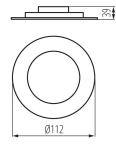

### GENERAL DATA:

Colour: white Place of assembly: Recessed mount in the ceiling Place of application: Indoors Minimum distance from the illuminated object: 0,5m Compatible with a dimmer: no Replaceable light source: no The product is not suitable to be covered with a heatinsulating material: yes Height [mm]: 39 Diameter [mm]: 116 Assembly hole [mm]: Ø96 Integrated LED light source: yes