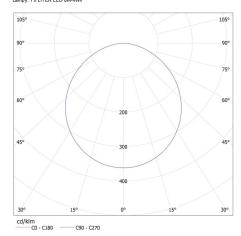

KANLUX S.A. (kat 25562) LITEN LED 8W-WW / Krzywa rozsyłu światła (biegunowo)

Oprawa: KANLUX S.A. (kat 25562) LITEN LED 8W-WW Lampy: 1 x LITEN LED 8W-WW