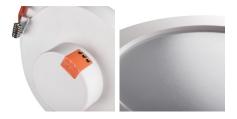

### GENERAL DATA:

Colour: white Place of assembly: Recessed mount in the ceiling Place of application: Indoors Minimum distance from the illuminated object: 0,5m Compatible with a dimmer: no Replaceable light source: no The product is not suitable to be covered with a heatinsulating material: yes Height [mm]: 39 Diameter [mm]: 116 Assembly hole [mm]: Ø96 Integrated LED light source: yes

### TECHNICAL DATA:

Rated voltage [V]: 220-240 AC Rated frequency [Hz]: 50/60 Maximum power [W]: 8 Class of protection against electric shock: II Lampshade material: plastic Diode type: LED SMD Luminous flux [lm]: 550 Colour temperature: Warm white Colour temperature [K]: 3000 **Colour uniformity [SDCM]**:  $\leq 6$ Colour-rendering index Ra: ≥80 Service life [h]: 20000 Number of on/off cycles: ≥25000 Lighting angle [°]: 110 Luminous efficiency of the lamp [lm/W]: 69 Ambient temperature range to which the product can be exposed: 5÷25 Enclosure material: plastic **Connection type**: Bolt terminal block The fixture set includes built-in LED's with the following energy classes: A++,A+,A Lamp-heating time [s]:  $\leq 1$ Lamp-ignition time [s]: ≤0,5 IP class: 40/20