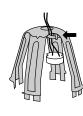

#### for spotlights

Lead power cables through terminal.

1.

2.

3.

4.

5.

SAFETY

guarantee of

UNIVERSAL size

easy INSTALLATION

Squeeze mounting brackets and adjust them to the size of the hole.

Place the cover in the mounting hole.

Press the gaskets at brackets' endings to the plasterboard.