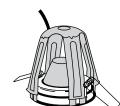

guarantee of

UNIVERSAL size

easy INSTALLATION

Squeeze mounting brackets and adjust them to the size of the hole.

Place the cover in the mounting hole.

Press the gaskets at brackets' endings to the plasterboard.

Install the spotlight in accordance with instructions.

**25590** SC-1 COVER SPACER FOR SPOTLIGHTS