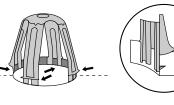

guarantee of

UNIVERSAL size

easy INSTALLATION

Squeeze mounting brackets and adjust them to the size of the hole.

Place the cover in the mounting hole.

Press the gaskets at brackets' endings to the plasterboard.