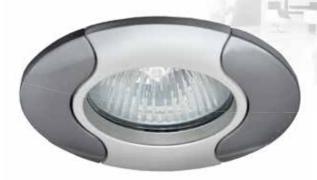

### new OCCOSSOriOS for spotlights

OLYAMIDE 6.6 reinforced with fibreglass

-209

+120°C

working temperature

## spacer cover

It protects against the contact of cables of the installation with hot elements of the spotlight.

It is suitable for installation in 62-90 mm holes.

1.

2.

WWW.KANLUX.COM