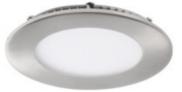

Kanlux ROUNDA V2LED is a new version of popular round downlight luminaires for indoor use. The downlights combine aesthetic design with light obtained thanks to LED technology. No water or dust can get to the inside owing to the high class of tightness (IP44).

## **GENERAL DATA:**

Colour: nickel satin Place of assembly: Recessed mount in the ceiling Place of application : Indoors Minimum distance from the illuminated object: 0,5m Compatible with a dimmer: no The product is not suitable to be covered with a heat-insulating material: yes Height [mm]: 20 Diameter [mm]: 120 Assembly hole [mm]: Ø106 Integrated LED light source: yes