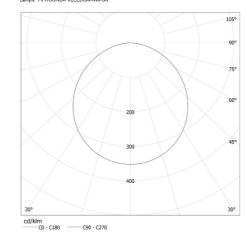

## Downlight fitting

Wire length [m]: 0.05Wire diameter [mm<sup>2</sup>]: 0.75Lamp-heating time [s]:  $\leq 1$ Lamp-ignition time [s]:  $\leq 0.5$ IP class: 44/20

KANLUX S.A. (kat 27221) ROUNDA V2LED6W-NW-SN / LDC (Polar)

Luminaire: KANLUX S.A. (kat 27221) ROUNDA V2LED6W-NW-SN Lamps: 1 x ROUNDA V2LED6W-NW-SN