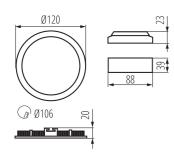

## **GENERAL DATA:**

Colour: nickel satin Place of assembly: Recessed mount in the ceiling Place of application : Indoors Minimum distance from the illuminated object: 0,5m Compatible with a dimmer: no The product is not suitable to be covered with a heat-insulating material: yes Height [mm]: 20 Diameter [mm]: 120 Assembly hole [mm]: Ø106 Integrated LED light source: yes

#### **TECHNICAL DATA:**

Rated voltage [V]: 220-240 AC Rated frequency [Hz]: 50 Maximum power [W]: 6 Class of protection against electric shock : II Lampshade material: plastic Diode type: LED SMD Luminous flux [lm]: 300 Useful luminous flux of the light source **Quse** [Im]: 700 Useful luminous flux of the light source Quse [Im] : in sphere (360°) Colour temperature: white Correlated colour temperature [K]: 4000 Colour consistency in McAdam ellipses : ≤6 Colour rendering index: 80 Cap (Light source): wires Service life [h]: 15000 Number of on/off cycles: ≥20000 Lighting angle [°]: 110 Luminous efficiency of the lamp [lm/W]: 50 Ambient temperature range to which the product can be exposed: 5+25 Enclosure material: aluminum alloy Connection type: Free cable ends