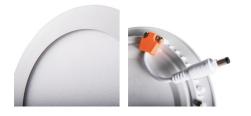

## **GENERAL DATA:**

Colour: nickel satin Place of assembly: Recessed mount in the ceiling Place of application : Indoors Minimum distance from the illuminated object: 0,5m Compatible with a dimmer: no The product is not suitable to be covered with a heat-insulating material: yes Height [mm]: 20 Diameter [mm]: 120 Assembly hole [mm]: Ø106 Integrated LED light source: yes

## Downlight fitting

Wire length [m]: 0.05Wire diameter [mm<sup>2</sup>]: 0.75Lamp-heating time [s]:  $\leq 1$ Lamp-ignition time [s]:  $\leq 0.5$ IP class: 44/20

KANLUX S.A. (kat 27221) ROUNDA V2LED6W-NW-SN / LDC (Polar)