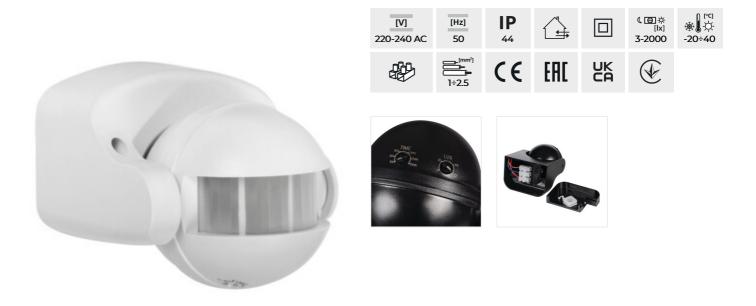

## Kanlux ALER JQ

Kanlux ALER JQ is a motion detector whose maximum detection range comes to 12 metres. You can set adjustments of the lighting time and light intensity level at which the detector works.

## ALER JQ-30-W

|                |       | (VA) |              |          | 🕒 🕓<br>[s] - [min] |     | [m]    |
|----------------|-------|------|--------------|----------|--------------------|-----|--------|
| ALER JQ-30-W   | 00460 | 1200 | wall mounted | H160/V20 | 8-7                | PIR | max 12 |
| ALER JQ-30-B   | 00461 | 1200 | wall mounted | H160/V20 | 8-7                | PIR | max 12 |
| ALER JQ-30-B/B | 23458 | 1200 | wall mounted | H160/V20 | 8-8                | PIR | max 10 |