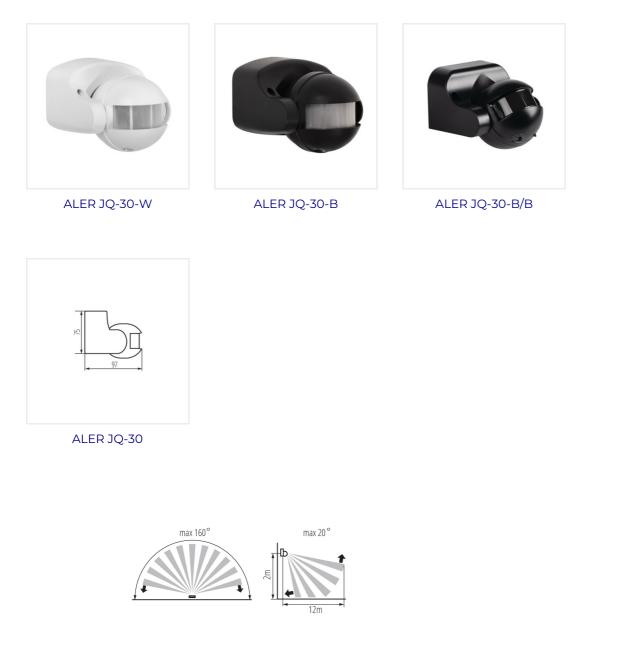

## ALER JQ-30-W

|                |       | (VA) |              |          | 🕒 🕓<br>[s] - [min] |     | [m]    |
|----------------|-------|------|--------------|----------|--------------------|-----|--------|
| ALER JQ-30-W   | 00460 | 1200 | wall mounted | H160/V20 | 8-7                | PIR | max 12 |
| ALER JQ-30-B   | 00461 | 1200 | wall mounted | H160/V20 | 8-7                | PIR | max 12 |
| ALER JQ-30-B/B | 23458 | 1200 | wall mounted | H160/V20 | 8-8                | PIR | max 10 |