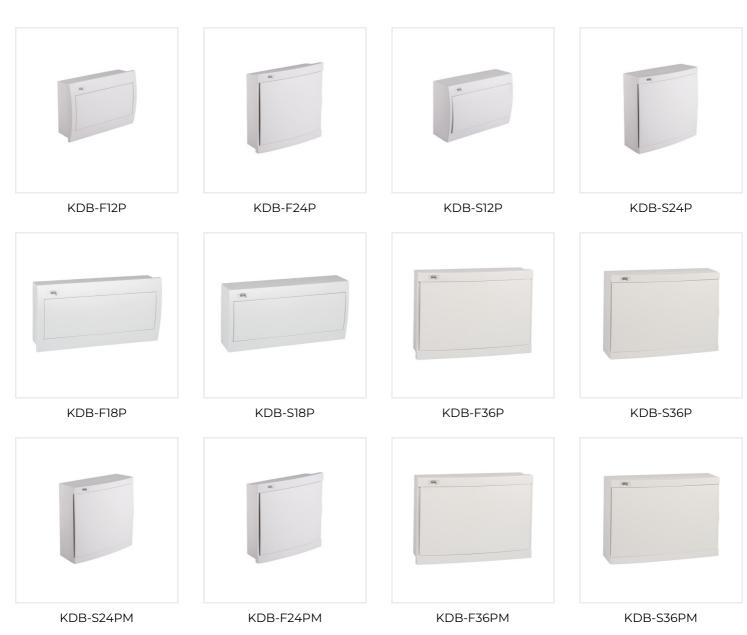

#### KDB-series distribution board

|            |       |            | In [A] |       |                            | IP |
|------------|-------|------------|--------|-------|----------------------------|----|
| KDB-S06T   | 23610 | white/blue | 63     | 6P    | wall mounted               | 30 |
| KDB-S08T   | 23611 | white/blue | 63     | 8P    | wall mounted               | 30 |
| KDB-S12T   | 23612 | white/blue | 63     | 12P   | wall mounted               | 30 |
| KDB-S18T   | 23613 | white/blue | 63     | 18P   | wall mounted               | 30 |
| KDB-S24T   | 23614 | white/blue | 63     | 2x12P | wall mounted               | 30 |
| KDB-S36T   | 23615 | white/blue | 63     | 2x18P | wall mounted               | 30 |
| KDB-F06T   | 23616 | white/blue | 63     | 6P    | Recessed mount in the wall | 30 |
| KDB-F08T   | 23617 | white/blue | 63     | 8P    | Recessed mount in the wall | 30 |
| KDB-F12T   | 23618 | white/blue | 63     | 12P   | Recessed mount in the wall | 30 |
| KDB-F18T   | 23619 | white/blue | 63     | 18P   | Recessed mount in the wall | 30 |
| KDB-F24T   | 23620 | white/blue | 63     | 2x12P | Recessed mount in the wall | 30 |
| KDB-F36T   | 23621 | white/blue | 63     | 2x18P | Recessed mount in the wall | 30 |
| KDB-F12P   | 23622 | white      | 63     | 12P   | Recessed mount in the wall | 30 |
| KDB-F24P   | 23623 | white      | 63     | 2x12P | Recessed mount in the wall | 30 |
| KDB-S12P   | 23624 | white      | 63     | 1x12P | wall mounted               | 30 |
| KDB-S24P   | 23625 | white      | 63     | 2x12P | wall mounted               | 30 |
| KDB-F18P   | 23626 | white      | 63     | 18P   | Recessed mount in the wall | 30 |
| KDB-S18P   | 23627 | white      | 63     | 1x18P | wall mounted               | 30 |
| KDB-F36P   | 23628 | white      | 63     | 2x18P | Recessed mount in the wall | 30 |
| KDB-S36P   | 23629 | white      | 63     | 2x18P | wall mounted               | 30 |
| KDB-S24PM  | 24178 | white      | 63     | -     | wall mounted               | 30 |
| KDB-F24PM  | 24184 | white      | 63     | -     | Recessed mount in the wall | 30 |
| KDB-F36PM  | 24185 | white      | 63     | -     | Recessed mount in the wall | 30 |
| KDB-S36PM  | 24186 | white      | 63     | -     | wall mounted               | 30 |
| KDB-F54P   | 28340 | white      | 63     | 3x18P | Recessed mount in the wall | 30 |
| KDB-F54P-M | 28341 | white      | 63     | 18P   | Recessed mount in the wall | 30 |

KDB-S08T

KDB-S12T

KDB-S18T

KDB-S24T

KDB-S36T

KDB-F06T

KDB-F08T

KDB-S24PM

KDB-F24PM

KDB-F36PM

KDB-S36PM

KDB-F54P

KDB-F54P-M