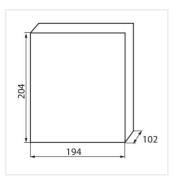

#### KDB-series distribution board

|            |       |            | In [A] |       |                            | IP |
|------------|-------|------------|--------|-------|----------------------------|----|
| KDB-S06T   | 23610 | white/blue | 63     | 6P    | wall mounted               | 30 |
| KDB-S08T   | 23611 | white/blue | 63     | 8P    | wall mounted               | 30 |
| KDB-S12T   | 23612 | white/blue | 63     | 12P   | wall mounted               | 30 |
| KDB-S18T   | 23613 | white/blue | 63     | 18P   | wall mounted               | 30 |
| KDB-S24T   | 23614 | white/blue | 63     | 2x12P | wall mounted               | 30 |
| KDB-S36T   | 23615 | white/blue | 63     | 2x18P | wall mounted               | 30 |
| KDB-F06T   | 23616 | white/blue | 63     | 6P    | Recessed mount in the wall | 30 |
| KDB-F08T   | 23617 | white/blue | 63     | 8P    | Recessed mount in the wall | 30 |
| KDB-F12T   | 23618 | white/blue | 63     | 12P   | Recessed mount in the wall | 30 |
| KDB-F18T   | 23619 | white/blue | 63     | 18P   | Recessed mount in the wall | 30 |
| KDB-F24T   | 23620 | white/blue | 63     | 2x12P | Recessed mount in the wall | 30 |
| KDB-F36T   | 23621 | white/blue | 63     | 2x18P | Recessed mount in the wall | 30 |
| KDB-F12P   | 23622 | white      | 63     | 12P   | Recessed mount in the wall | 30 |
| KDB-F24P   | 23623 | white      | 63     | 2x12P | Recessed mount in the wall | 30 |
| KDB-S12P   | 23624 | white      | 63     | 1x12P | wall mounted               | 30 |
| KDB-S24P   | 23625 | white      | 63     | 2x12P | wall mounted               | 30 |
| KDB-F18P   | 23626 | white      | 63     | 18P   | Recessed mount in the wall | 30 |
| KDB-S18P   | 23627 | white      | 63     | 1x18P | wall mounted               | 30 |
| KDB-F36P   | 23628 | white      | 63     | 2x18P | Recessed mount in the wall | 30 |
| KDB-S36P   | 23629 | white      | 63     | 2x18P | wall mounted               | 30 |
| KDB-S24PM  | 24178 | white      | 63     | -     | wall mounted               | 30 |
| KDB-F24PM  | 24184 | white      | 63     | -     | Recessed mount in the wall | 30 |
| KDB-F36PM  | 24185 | white      | 63     | -     | Recessed mount in the wall | 30 |
| KDB-S36PM  | 24186 | white      | 63     | -     | wall mounted               | 30 |
| KDB-F54P   | 28340 | white      | 63     | 3x18P | Recessed mount in the wall | 30 |
| KDB-F54P-M | 28341 | white      | 63     | 18P   | Recessed mount in the wall | 30 |