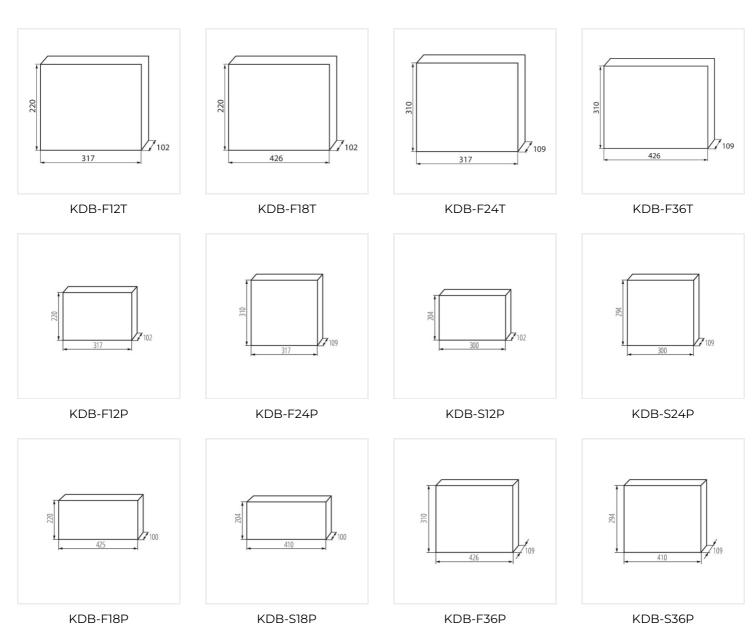

#### KDB-series distribution board

|            |       |            | In [A] |       |                            | IP |
|------------|-------|------------|--------|-------|----------------------------|----|
| KDB-S06T   | 23610 | white/blue | 63     | 6P    | wall mounted               | 30 |
| KDB-S08T   | 23611 | white/blue | 63     | 8P    | wall mounted               | 30 |
| KDB-S12T   | 23612 | white/blue | 63     | 12P   | wall mounted               | 30 |
| KDB-S18T   | 23613 | white/blue | 63     | 18P   | wall mounted               | 30 |
| KDB-S24T   | 23614 | white/blue | 63     | 2x12P | wall mounted               | 30 |
| KDB-S36T   | 23615 | white/blue | 63     | 2x18P | wall mounted               | 30 |
| KDB-F06T   | 23616 | white/blue | 63     | 6P    | Recessed mount in the wall | 30 |
| KDB-F08T   | 23617 | white/blue | 63     | 8P    | Recessed mount in the wall | 30 |
| KDB-F12T   | 23618 | white/blue | 63     | 12P   | Recessed mount in the wall | 30 |
| KDB-F18T   | 23619 | white/blue | 63     | 18P   | Recessed mount in the wall | 30 |
| KDB-F24T   | 23620 | white/blue | 63     | 2x12P | Recessed mount in the wall | 30 |
| KDB-F36T   | 23621 | white/blue | 63     | 2x18P | Recessed mount in the wall | 30 |
| KDB-F12P   | 23622 | white      | 63     | 12P   | Recessed mount in the wall | 30 |
| KDB-F24P   | 23623 | white      | 63     | 2x12P | Recessed mount in the wall | 30 |
| KDB-S12P   | 23624 | white      | 63     | 1x12P | wall mounted               | 30 |
| KDB-S24P   | 23625 | white      | 63     | 2x12P | wall mounted               | 30 |
| KDB-F18P   | 23626 | white      | 63     | 18P   | Recessed mount in the wall | 30 |
| KDB-S18P   | 23627 | white      | 63     | 1x18P | wall mounted               | 30 |
| KDB-F36P   | 23628 | white      | 63     | 2x18P | Recessed mount in the wall | 30 |
| KDB-S36P   | 23629 | white      | 63     | 2x18P | wall mounted               | 30 |
| KDB-S24PM  | 24178 | white      | 63     | -     | wall mounted               | 30 |
| KDB-F24PM  | 24184 | white      | 63     | -     | Recessed mount in the wall | 30 |
| KDB-F36PM  | 24185 | white      | 63     | -     | Recessed mount in the wall | 30 |
| KDB-S36PM  | 24186 | white      | 63     | -     | wall mounted               | 30 |
| KDB-F54P   | 28340 | white      | 63     | 3x18P | Recessed mount in the wall | 30 |
| KDB-F54P-M | 28341 | white      | 63     | 18P   | Recessed mount in the wall | 30 |

### KDB-series distribution board

KDB-F24T

KDB-F12T

KDB-F18T

KDB-F36T

KDB-F54P

KDB-F54P-M

KDB-S06T

KDB-S08T

KDB-S12T

KDB-S18T

KDB-S24T

KDB-S36T

KDB-F06T

KDB-F08T

KDB-S24PM

KDB-F24PM

KDB-F36PM

KDB-S36PM

KDB-F54P

KDB-F54P-M