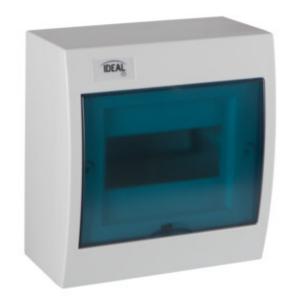

KDB-S06T

#### KDB-series distribution board

|            |       |            | In [A] |       |                            | IP |
|------------|-------|------------|--------|-------|----------------------------|----|
| KDB-S06T   | 23610 | white/blue | 63     | 6P    | wall mounted               | 30 |
| KDB-S08T   | 23611 | white/blue | 63     | 8P    | wall mounted               | 30 |
| KDB-S12T   | 23612 | white/blue | 63     | 12P   | wall mounted               | 30 |
| KDB-S18T   | 23613 | white/blue | 63     | 18P   | wall mounted               | 30 |
| KDB-S24T   | 23614 | white/blue | 63     | 2x12P | wall mounted               | 30 |
| KDB-S36T   | 23615 | white/blue | 63     | 2x18P | wall mounted               | 30 |
| KDB-F06T   | 23616 | white/blue | 63     | 6P    | Recessed mount in the wall | 30 |
| KDB-F08T   | 23617 | white/blue | 63     | 8P    | Recessed mount in the wall | 30 |
| KDB-F12T   | 23618 | white/blue | 63     | 12P   | Recessed mount in the wall | 30 |
| KDB-F18T   | 23619 | white/blue | 63     | 18P   | Recessed mount in the wall | 30 |
| KDB-F24T   | 23620 | white/blue | 63     | 2x12P | Recessed mount in the wall | 30 |
| KDB-F36T   | 23621 | white/blue | 63     | 2x18P | Recessed mount in the wall | 30 |
| KDB-F12P   | 23622 | white      | 63     | 12P   | Recessed mount in the wall | 30 |
| KDB-F24P   | 23623 | white      | 63     | 2x12P | Recessed mount in the wall | 30 |
| KDB-S12P   | 23624 | white      | 63     | 1x12P | wall mounted               | 30 |
| KDB-S24P   | 23625 | white      | 63     | 2x12P | wall mounted               | 30 |
| KDB-F18P   | 23626 | white      | 63     | 18P   | Recessed mount in the wall | 30 |
| KDB-S18P   | 23627 | white      | 63     | 1x18P | wall mounted               | 30 |
| KDB-F36P   | 23628 | white      | 63     | 2x18P | Recessed mount in the wall | 30 |
| KDB-S36P   | 23629 | white      | 63     | 2x18P | wall mounted               | 30 |
| KDB-S24PM  | 24178 | white      | 63     | -     | wall mounted               | 30 |
| KDB-F24PM  | 24184 | white      | 63     | -     | Recessed mount in the wall | 30 |
| KDB-F36PM  | 24185 | white      | 63     | -     | Recessed mount in the wall | 30 |
| KDB-S36PM  | 24186 | white      | 63     | -     | wall mounted               | 30 |
| KDB-F54P   | 28340 | white      | 63     | 3x18P | Recessed mount in the wall | 30 |
| KDB-F54P-M | 28341 | white      | 63     | 18P   | Recessed mount in the wall | 30 |