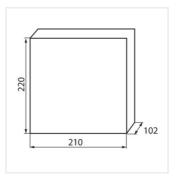

#### KDB-series distribution board

|            |       |            | In [A] |       |                            | IP |
|------------|-------|------------|--------|-------|----------------------------|----|
| KDB-S06T   | 23610 | white/blue | 63     | 6P    | wall mounted               | 30 |
| KDB-S08T   | 23611 | white/blue | 63     | 8P    | wall mounted               | 30 |
| KDB-S12T   | 23612 | white/blue | 63     | 12P   | wall mounted               | 30 |
| KDB-S18T   | 23613 | white/blue | 63     | 18P   | wall mounted               | 30 |
| KDB-S24T   | 23614 | white/blue | 63     | 2x12P | wall mounted               | 30 |
| KDB-S36T   | 23615 | white/blue | 63     | 2x18P | wall mounted               | 30 |
| KDB-F06T   | 23616 | white/blue | 63     | 6P    | Recessed mount in the wall | 30 |
| KDB-F08T   | 23617 | white/blue | 63     | 8P    | Recessed mount in the wall | 30 |
| KDB-F12T   | 23618 | white/blue | 63     | 12P   | Recessed mount in the wall | 30 |
| KDB-F18T   | 23619 | white/blue | 63     | 18P   | Recessed mount in the wall | 30 |
| KDB-F24T   | 23620 | white/blue | 63     | 2x12P | Recessed mount in the wall | 30 |
| KDB-F36T   | 23621 | white/blue | 63     | 2x18P | Recessed mount in the wall | 30 |
| KDB-F12P   | 23622 | white      | 63     | 12P   | Recessed mount in the wall | 30 |
| KDB-F24P   | 23623 | white      | 63     | 2x12P | Recessed mount in the wall | 30 |
| KDB-S12P   | 23624 | white      | 63     | 1x12P | wall mounted               | 30 |
| KDB-S24P   | 23625 | white      | 63     | 2x12P | wall mounted               | 30 |
| KDB-F18P   | 23626 | white      | 63     | 18P   | Recessed mount in the wall | 30 |
| KDB-S18P   | 23627 | white      | 63     | 1x18P | wall mounted               | 30 |
| KDB-F36P   | 23628 | white      | 63     | 2x18P | Recessed mount in the wall | 30 |
| KDB-S36P   | 23629 | white      | 63     | 2x18P | wall mounted               | 30 |
| KDB-S24PM  | 24178 | white      | 63     | -     | wall mounted               | 30 |
| KDB-F24PM  | 24184 | white      | 63     | -     | Recessed mount in the wall | 30 |
| KDB-F36PM  | 24185 | white      | 63     | -     | Recessed mount in the wall | 30 |
| KDB-S36PM  | 24186 | white      | 63     | -     | wall mounted               | 30 |
| KDB-F54P   | 28340 | white      | 63     | 3x18P | Recessed mount in the wall | 30 |
| KDB-F54P-M | 28341 | white      | 63     | 18P   | Recessed mount in the wall | 30 |