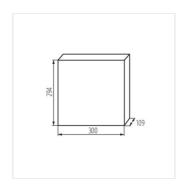

#### KDB-series distribution board

|            |       |            | In [A] |       |                            | IP |
|------------|-------|------------|--------|-------|----------------------------|----|
| KDB-S06T   | 23610 | white/blue | 63     | 6P    | wall mounted               | 30 |
| KDB-S08T   | 23611 | white/blue | 63     | 8P    | wall mounted               | 30 |
| KDB-S12T   | 23612 | white/blue | 63     | 12P   | wall mounted               | 30 |
| KDB-S18T   | 23613 | white/blue | 63     | 18P   | wall mounted               | 30 |
| KDB-S24T   | 23614 | white/blue | 63     | 2x12P | wall mounted               | 30 |
| KDB-S36T   | 23615 | white/blue | 63     | 2x18P | wall mounted               | 30 |
| KDB-F06T   | 23616 | white/blue | 63     | 6P    | Recessed mount in the wall | 30 |
| KDB-F08T   | 23617 | white/blue | 63     | 8P    | Recessed mount in the wall | 30 |
| KDB-F12T   | 23618 | white/blue | 63     | 12P   | Recessed mount in the wall | 30 |
| KDB-F18T   | 23619 | white/blue | 63     | 18P   | Recessed mount in the wall | 30 |
| KDB-F24T   | 23620 | white/blue | 63     | 2x12P | Recessed mount in the wall | 30 |
| KDB-F36T   | 23621 | white/blue | 63     | 2x18P | Recessed mount in the wall | 30 |
| KDB-F12P   | 23622 | white      | 63     | 12P   | Recessed mount in the wall | 30 |
| KDB-F24P   | 23623 | white      | 63     | 2x12P | Recessed mount in the wall | 30 |
| KDB-S12P   | 23624 | white      | 63     | 1x12P | wall mounted               | 30 |
| KDB-S24P   | 23625 | white      | 63     | 2x12P | wall mounted               | 30 |
| KDB-F18P   | 23626 | white      | 63     | 18P   | Recessed mount in the wall | 30 |
| KDB-S18P   | 23627 | white      | 63     | 1x18P | wall mounted               | 30 |
| KDB-F36P   | 23628 | white      | 63     | 2x18P | Recessed mount in the wall | 30 |
| KDB-S36P   | 23629 | white      | 63     | 2x18P | wall mounted               | 30 |
| KDB-S24PM  | 24178 | white      | 63     | -     | wall mounted               | 30 |
| KDB-F24PM  | 24184 | white      | 63     | -     | Recessed mount in the wall | 30 |
| KDB-F36PM  | 24185 | white      | 63     | -     | Recessed mount in the wall | 30 |
| KDB-S36PM  | 24186 | white      | 63     | -     | wall mounted               | 30 |
| KDB-F54P   | 28340 | white      | 63     | 3x18P | Recessed mount in the wall | 30 |
| KDB-F54P-M | 28341 | white      | 63     | 18P   | Recessed mount in the wall | 30 |

KDB-F24PM

KDB-F36PM

KDB-S36PM

KDB-F54P

KDB-F54P-M