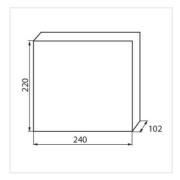

#### KDB-series distribution board

|            |       |            | In [A] |       |                            | IP |
|------------|-------|------------|--------|-------|----------------------------|----|
| KDB-S06T   | 23610 | white/blue | 63     | 6P    | wall mounted               | 30 |
| KDB-S08T   | 23611 | white/blue | 63     | 8P    | wall mounted               | 30 |
| KDB-S12T   | 23612 | white/blue | 63     | 12P   | wall mounted               | 30 |
| KDB-S18T   | 23613 | white/blue | 63     | 18P   | wall mounted               | 30 |
| KDB-S24T   | 23614 | white/blue | 63     | 2x12P | wall mounted               | 30 |
| KDB-S36T   | 23615 | white/blue | 63     | 2x18P | wall mounted               | 30 |
| KDB-F06T   | 23616 | white/blue | 63     | 6P    | Recessed mount in the wall | 30 |
| KDB-F08T   | 23617 | white/blue | 63     | 8P    | Recessed mount in the wall | 30 |
| KDB-F12T   | 23618 | white/blue | 63     | 12P   | Recessed mount in the wall | 30 |
| KDB-F18T   | 23619 | white/blue | 63     | 18P   | Recessed mount in the wall | 30 |
| KDB-F24T   | 23620 | white/blue | 63     | 2x12P | Recessed mount in the wall | 30 |
| KDB-F36T   | 23621 | white/blue | 63     | 2x18P | Recessed mount in the wall | 30 |
| KDB-F12P   | 23622 | white      | 63     | 12P   | Recessed mount in the wall | 30 |
| KDB-F24P   | 23623 | white      | 63     | 2x12P | Recessed mount in the wall | 30 |
| KDB-S12P   | 23624 | white      | 63     | 1x12P | wall mounted               | 30 |
| KDB-S24P   | 23625 | white      | 63     | 2x12P | wall mounted               | 30 |
| KDB-F18P   | 23626 | white      | 63     | 18P   | Recessed mount in the wall | 30 |
| KDB-S18P   | 23627 | white      | 63     | 1x18P | wall mounted               | 30 |
| KDB-F36P   | 23628 | white      | 63     | 2x18P | Recessed mount in the wall | 30 |
| KDB-S36P   | 23629 | white      | 63     | 2x18P | wall mounted               | 30 |
| KDB-S24PM  | 24178 | white      | 63     | -     | wall mounted               | 30 |
| KDB-F24PM  | 24184 | white      | 63     | -     | Recessed mount in the wall | 30 |
| KDB-F36PM  | 24185 | white      | 63     | -     | Recessed mount in the wall | 30 |
| KDB-S36PM  | 24186 | white      | 63     | -     | wall mounted               | 30 |
| KDB-F54P   | 28340 | white      | 63     | 3x18P | Recessed mount in the wall | 30 |
| KDB-F54P-M | 28341 | white      | 63     | 18P   | Recessed mount in the wall | 30 |