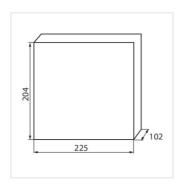

#### KDB-series distribution board

|            |       |            | In [A] |       |                            | IP |
|------------|-------|------------|--------|-------|----------------------------|----|
| KDB-S06T   | 23610 | white/blue | 63     | 6P    | wall mounted               | 30 |
| KDB-S08T   | 23611 | white/blue | 63     | 8P    | wall mounted               | 30 |
| KDB-S12T   | 23612 | white/blue | 63     | 12P   | wall mounted               | 30 |
| KDB-S18T   | 23613 | white/blue | 63     | 18P   | wall mounted               | 30 |
| KDB-S24T   | 23614 | white/blue | 63     | 2x12P | wall mounted               | 30 |
| KDB-S36T   | 23615 | white/blue | 63     | 2x18P | wall mounted               | 30 |
| KDB-F06T   | 23616 | white/blue | 63     | 6P    | Recessed mount in the wall | 30 |
| KDB-F08T   | 23617 | white/blue | 63     | 8P    | Recessed mount in the wall | 30 |
| KDB-F12T   | 23618 | white/blue | 63     | 12P   | Recessed mount in the wall | 30 |
| KDB-F18T   | 23619 | white/blue | 63     | 18P   | Recessed mount in the wall | 30 |
| KDB-F24T   | 23620 | white/blue | 63     | 2x12P | Recessed mount in the wall | 30 |
| KDB-F36T   | 23621 | white/blue | 63     | 2x18P | Recessed mount in the wall | 30 |
| KDB-F12P   | 23622 | white      | 63     | 12P   | Recessed mount in the wall | 30 |
| KDB-F24P   | 23623 | white      | 63     | 2x12P | Recessed mount in the wall | 30 |
| KDB-S12P   | 23624 | white      | 63     | 1x12P | wall mounted               | 30 |
| KDB-S24P   | 23625 | white      | 63     | 2x12P | wall mounted               | 30 |
| KDB-F18P   | 23626 | white      | 63     | 18P   | Recessed mount in the wall | 30 |
| KDB-S18P   | 23627 | white      | 63     | 1x18P | wall mounted               | 30 |
| KDB-F36P   | 23628 | white      | 63     | 2x18P | Recessed mount in the wall | 30 |
| KDB-S36P   | 23629 | white      | 63     | 2x18P | wall mounted               | 30 |
| KDB-S24PM  | 24178 | white      | 63     | -     | wall mounted               | 30 |
| KDB-F24PM  | 24184 | white      | 63     | -     | Recessed mount in the wall | 30 |
| KDB-F36PM  | 24185 | white      | 63     | -     | Recessed mount in the wall | 30 |
| KDB-S36PM  | 24186 | white      | 63     | -     | wall mounted               | 30 |
| KDB-F54P   | 28340 | white      | 63     | 3x18P | Recessed mount in the wall | 30 |
| KDB-F54P-M | 28341 | white      | 63     | 18P   | Recessed mount in the wall | 30 |