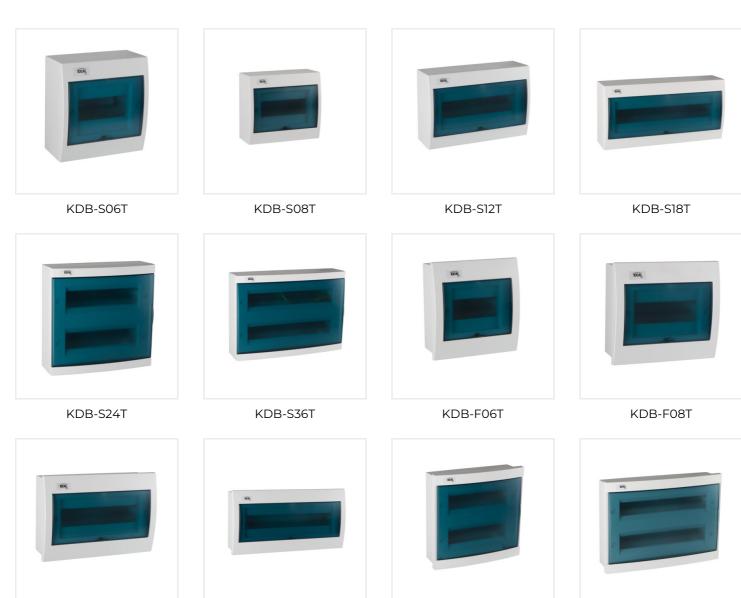

#### KDB-series distribution board

|            |       |            | In [A] |       |                            | IP |
|------------|-------|------------|--------|-------|----------------------------|----|
| KDB-S06T   | 23610 | white/blue | 63     | 6P    | wall mounted               | 30 |
| KDB-S08T   | 23611 | white/blue | 63     | 8P    | wall mounted               | 30 |
| KDB-S12T   | 23612 | white/blue | 63     | 12P   | wall mounted               | 30 |
| KDB-S18T   | 23613 | white/blue | 63     | 18P   | wall mounted               | 30 |
| KDB-S24T   | 23614 | white/blue | 63     | 2x12P | wall mounted               | 30 |
| KDB-S36T   | 23615 | white/blue | 63     | 2x18P | wall mounted               | 30 |
| KDB-F06T   | 23616 | white/blue | 63     | 6P    | Recessed mount in the wall | 30 |
| KDB-F08T   | 23617 | white/blue | 63     | 8P    | Recessed mount in the wall | 30 |
| KDB-F12T   | 23618 | white/blue | 63     | 12P   | Recessed mount in the wall | 30 |
| KDB-F18T   | 23619 | white/blue | 63     | 18P   | Recessed mount in the wall | 30 |
| KDB-F24T   | 23620 | white/blue | 63     | 2x12P | Recessed mount in the wall | 30 |
| KDB-F36T   | 23621 | white/blue | 63     | 2x18P | Recessed mount in the wall | 30 |
| KDB-F12P   | 23622 | white      | 63     | 12P   | Recessed mount in the wall | 30 |
| KDB-F24P   | 23623 | white      | 63     | 2x12P | Recessed mount in the wall | 30 |
| KDB-S12P   | 23624 | white      | 63     | 1x12P | wall mounted               | 30 |
| KDB-S24P   | 23625 | white      | 63     | 2x12P | wall mounted               | 30 |
| KDB-F18P   | 23626 | white      | 63     | 18P   | Recessed mount in the wall | 30 |
| KDB-S18P   | 23627 | white      | 63     | 1x18P | wall mounted               | 30 |
| KDB-F36P   | 23628 | white      | 63     | 2x18P | Recessed mount in the wall | 30 |
| KDB-S36P   | 23629 | white      | 63     | 2x18P | wall mounted               | 30 |
| KDB-S24PM  | 24178 | white      | 63     | -     | wall mounted               | 30 |
| KDB-F24PM  | 24184 | white      | 63     | -     | Recessed mount in the wall | 30 |
| KDB-F36PM  | 24185 | white      | 63     | -     | Recessed mount in the wall | 30 |
| KDB-S36PM  | 24186 | white      | 63     | -     | wall mounted               | 30 |
| KDB-F54P   | 28340 | white      | 63     | 3x18P | Recessed mount in the wall | 30 |
| KDB-F54P-M | 28341 | white      | 63     | 18P   | Recessed mount in the wall | 30 |

### KDB-series distribution board

KDB-F24T

KDB-F12T

KDB-F18T

KDB-F36T

KDB-F54P

KDB-F54P-M

KDB-S06T

KDB-S08T

KDB-S12T

KDB-S18T

KDB-S24T

KDB-S36T

KDB-F06T

KDB-F08T

KDB-S24PM