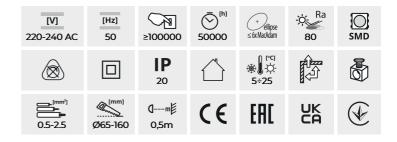

Kanlux ERGA PIR is a versatile downlight that can be mounted on the ceiling (recessed or surface) and on the wall. Available in classic white and black, it fits perfectly into various interiors. Equipped with a PIR motion sensor and CCT technology, which allows you to choose the color temperature. The sensor adjustment and CCT settings are hidden under a removable frame, which ensures aesthetics and ease of use. The fixture is covered by a 5-year warranty, which guarantees its reliability and durability.

• 5 years Warranty under the terms of the warranty statement, available on our website

| ERGA PIR 17W CCT-B | 24605 | 17 | black | max 1600 | 120 | 3000/4000/6500 |
|--------------------|-------|----|-------|----------|-----|----------------|
| ERGA PIR 17W CCT-W | 24606 | 17 | white | max 1800 | 120 | 3000/4000/6500 |