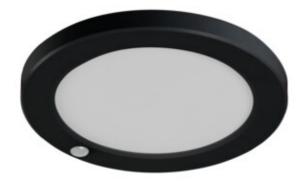

Kanlux ERGA PIR is a versatile downlight that can be mounted on the ceiling (recessed or surface) and on the wall. Available in classic white and black, it fits perfectly into various interiors. Equipped with a PIR motion sensor and CCT technology, which allows you to choose the color temperature. The sensor adjustment and CCT settings are hidden under a removable frame, which ensures aesthetics and ease of use. The fixture is covered by a 5-year warranty, which guarantees its reliability and durability.

ERGA PIR 17W CCT-B

**ERGA PIR 17W CCT-W** 

ERGA PIR 17W CCT

Date of issue: 10.03.2025, 11:40

We reserve the right to make technical changes. The data contained in this material are not legally binding. Photometry: the results obtained from testing were from a specific sample.