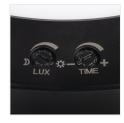

Kanlux ERGA PIR is a versatile downlight that can be mounted on the ceiling (recessed or surface) and on the wall. Available in classic white and black, it fits perfectly into various interiors. Equipped with a PIR motion sensor and CCT technology, which allows you to choose the color temperature. The sensor adjustment and CCT settings are hidden under a removable frame, which ensures aesthetics and ease of use. The fixture is covered by a 5-year warranty, which guarantees its reliability and durability.