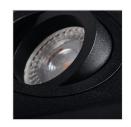

## **GORD**

## Ceiling-mounted spotlight fitting





















GORD DLP 50-W **25470** max 25 matte white GORD DLP 50-B **25471** max 25 black matt

Kanlux GORD are popular surface holders. They are characterized by an interesting and expressive shape in the form of a cuboid. Kanlux GORD guarantee exceptional lighting making it possible to emphasize some elements of decor in a room and create pleasant atmosphere. Modern design and elegant simplicity make these holders match both residential interiors and commercial interiors.

• Enclosure material: aluminum alloy





## **GORD**

## Ceiling-mounted spotlight fitting









GORD DLP 50-B