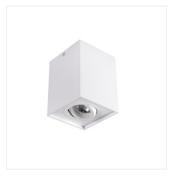

## Ceiling-mounted spotlight fitting

GORD DLP 50-W **25470** max 25 matte white GORD DLP 50-B **25471** max 25 black matt

Kanlux GORD are popular surface holders. They are characterized by an interesting and expressive shape in the form of a cuboid. Kanlux GORD guarantee exceptional lighting making it possible to emphasize some elements of decor in a room and create pleasant atmosphere. Modern design and elegant simplicity make these holders match both residential interiors and commercial interiors.