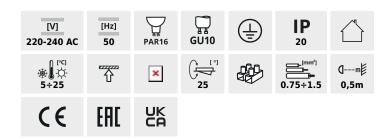

## Ceiling-mounted spotlight fitting

GORD DLP 50-W **25470** max 25 matte white GORD DLP 50-B **25471** max 25 black matt

Kanlux GORD are popular surface holders. They are characterized by an interesting and expressive shape in the form of a cuboid. Kanlux GORD guarantee exceptional lighting making it possible to emphasize some elements of decor in a room and create pleasant atmosphere. Modern design and elegant simplicity make these holders match both residential interiors and commercial interiors.

• Enclosure material: aluminum alloy