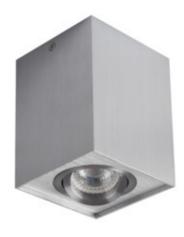

## Ceiling-mounted spotlight fitting

GORD DLP 50-W **25470** max 25 matte white GORD DLP 50-B **25471** max 25 black matt

Kanlux GORD are popular surface holders. They are characterized by an interesting and expressive shape in the form of a cuboid. Kanlux GORD guarantee exceptional lighting making it possible to emphasize some elements of decor in a room and create pleasant atmosphere. Modern design and elegant simplicity make these holders match both residential interiors and commercial interiors.

• Enclosure material: aluminum alloy