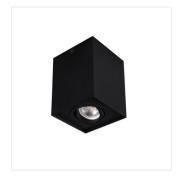

## **GORD**

## Ceiling-mounted spotlight fitting





















GORD DLP 50-W **25470** max 25 matte white GORD DLP 50-B **25471** max 25 black matt

Kanlux GORD are popular surface holders. They are characterized by an interesting and expressive shape in the form of a cuboid. Kanlux GORD guarantee exceptional lighting making it possible to emphasize some elements of decor in a room and create pleasant atmosphere. Modern design and elegant simplicity make these holders match both residential interiors and commercial interiors.

• Enclosure material: aluminum alloy





## **GORD**

## Ceiling-mounted spotlight fitting









GORD DLP 50-B