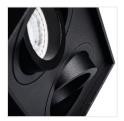

## Ceiling-mounted spotlight fitting

GORD DLP 50-W **25470** max 25 matte white GORD DLP 50-B **25471** max 25 black matt

Kanlux GORD are popular surface holders. They are characterized by an interesting and expressive shape in the form of a cuboid. Kanlux GORD guarantee exceptional lighting making it possible to emphasize some elements of decor in a room and create pleasant atmosphere. Modern design and elegant simplicity make these holders match both residential interiors and commercial interiors.