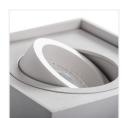

## **GORD**

## Ceiling-mounted spotlight fitting





















GORD DLP 50-W **25470** max 25 matte white GORD DLP 50-B **25471** max 25 black matt

Kanlux GORD are popular surface holders. They are characterized by an interesting and expressive shape in the form of a cuboid. Kanlux GORD guarantee exceptional lighting making it possible to emphasize some elements of decor in a room and create pleasant atmosphere. Modern design and elegant simplicity make these holders match both residential interiors and commercial interiors.

• Enclosure material: aluminum alloy





## **GORD**

## Ceiling-mounted spotlight fitting









GORD DLP 50-B