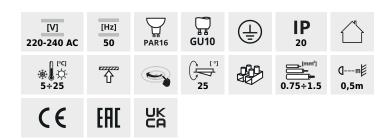

## **GORD**

## Ceiling-mounted spotlight fitting





















GORD DLP 50-W **25470** max 25 matte white GORD DLP 50-B **25471** max 25 black matt

Kanlux GORD are popular surface holders. They are characterized by an interesting and expressive shape in the form of a cuboid. Kanlux GORD guarantee exceptional lighting making it possible to emphasize some elements of decor in a room and create pleasant atmosphere. Modern design and elegant simplicity make these holders match both residential interiors and commercial interiors.

• Enclosure material: aluminum alloy





## **GORD**

## Ceiling-mounted spotlight fitting









GORD DLP 50-B