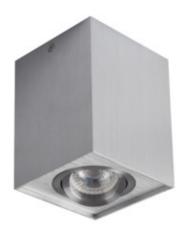

## Ceiling-mounted spotlight fitting

GORD DLP 50-W **25470** max 25 matte white GORD DLP 50-B **25471** max 25 black matt

Kanlux GORD are popular surface holders. They are characterized by an interesting and expressive shape in the form of a cuboid. Kanlux GORD guarantee exceptional lighting making it possible to emphasize some elements of decor in a room and create pleasant atmosphere. Modern design and elegant simplicity make these holders match both residential interiors and commercial interiors.