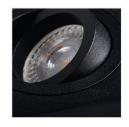

## **GORD**

## Ceiling-mounted spotlight fitting





















GORD DLP 50-W **25470** max 25 matte white GORD DLP 50-B **25471** max 25 black matt

Kanlux GORD are popular surface holders. They are characterized by an interesting and expressive shape in the form of a cuboid. Kanlux GORD guarantee exceptional lighting making it possible to emphasize some elements of decor in a room and create pleasant atmosphere. Modern design and elegant simplicity make these holders match both residential interiors and commercial interiors.

• Enclosure material: aluminum alloy





## **GORD**

## Ceiling-mounted spotlight fitting









GORD DLP 50-B