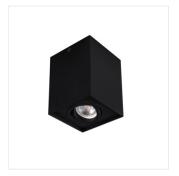

## **GORD**

## Ceiling-mounted spotlight fitting





















GORD DLP 50-W **25470** max 25 matte white GORD DLP 50-B **25471** max 25 black matt

Kanlux GORD are popular surface holders. They are characterized by an interesting and expressive shape in the form of a cuboid. Kanlux GORD guarantee exceptional lighting making it possible to emphasize some elements of decor in a room and create pleasant atmosphere. Modern design and elegant simplicity make these holders match both residential interiors and commercial interiors.

• Enclosure material: aluminum alloy





## **GORD**

## Ceiling-mounted spotlight fitting









GORD DLP 50-B