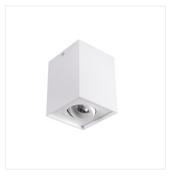

## Ceiling-mounted spotlight fitting

GORD DLP 50-W **25470** max 25 matte white GORD DLP 50-B **25471** max 25 black matt

Kanlux GORD are popular surface holders. They are characterized by an interesting and expressive shape in the form of a cuboid. Kanlux GORD guarantee exceptional lighting making it possible to emphasize some elements of decor in a room and create pleasant atmosphere. Modern design and elegant simplicity make these holders match both residential interiors and commercial interiors.

## Ceiling-mounted spotlight fitting

GORD DLP 50-B