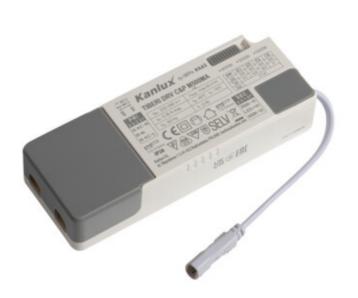

## TIBERI DRV C&P M500MA

| TIBERI DRV C&P M500MA | 26384 | 14.7-21  | 350-500 | no   |
|-----------------------|-------|----------|---------|------|
| TIBERI DRV C&P M700MA |       |          |         | no   |
| TIBERI DRV DALIM700MA | 26386 | 6.3-26.3 | 150-700 | DALI |

TIBERI DRV C&P M500MA

TIBERI DRV C&P M700MA

TIBERI DRV DALIM700MA

Date of issue: 06.02.2025, 15:21

We reserve the right to make technical changes. The data contained in this material are not legally binding. Photometry: the results obtained from testing were from a specific sample.