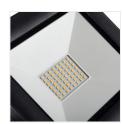

Kanlux STATO HI LED is a portable floodlight with high tightness (IP65). Recommended as lighting during renovations or construction works. Adjusting the angle of the floodlight and the stand allows you to illuminate surfaces in many planes, and a higher color rendering index than in most floodlights (CRI = 80) means better visibility of the color of the illuminated surface, which is especially useful in interiors. The Kanlux STATO HI LED model also has higher luminous efficiency - 120lm / W. The set includes a 2-meter cable with a plug.