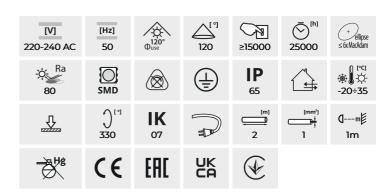

Kanlux STATO HI LED is a portable floodlight with high tightness (IP65). Recommended as lighting during renovations or construction works. Adjusting the angle of the floodlight and the stand allows you to illuminate surfaces in many planes, and a higher color rendering index than in most floodlights (CRI = 80) means better visibility of the color of the illuminated surface, which is especially useful in interiors. The Kanlux STATO HI LED model also has higher luminous efficiency - 120lm / W. The set includes a 2-meter cable with a plug.

- Protective glass material: Tempered glass
- Extension-arm material: steel

STATO HI LED 50W-B

4000

black

STATO HI LED 50W-B

STATO HI LED 50W-B

Date of issue: 05.12.2024, 09:00

We reserve the right to make technical changes. The data contained in this material are not legally binding. Photometry: the results obtained from testing were from a specific sample.