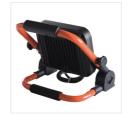

Kanlux STATO HI LED is a portable floodlight with high tightness (IP65). Recommended as lighting during renovations or construction works. Adjusting the angle of the floodlight and the stand allows you to illuminate surfaces in many planes, and a higher color rendering index than in most floodlights (CRI = 80) means better visibility of the color of the illuminated surface, which is especially useful in interiors. The Kanlux STATO HI LED model also has higher luminous efficiency - 120lm / W. The set includes a 2-meter cable with a plug.