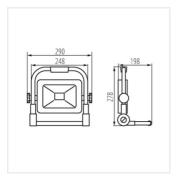

- Protective glass material: Tempered glass
- Extension-arm material: steel

STATO HI LED 50W-B

4000

black

STATO HI LED 50W-B

STATO HI LED 50W-B

Date of issue: 05.12.2024, 09:00

We reserve the right to make technical changes. The data contained in this material are not legally binding. Photometry: the results obtained from testing were from a specific sample.