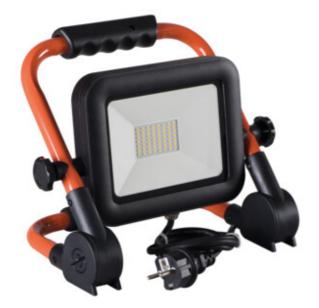

Kanlux STATO HI LED is a portable floodlight with high tightness (IP65). Recommended as lighting during renovations or construction works. Adjusting the angle of the floodlight and the stand allows you to illuminate surfaces in many planes, and a higher color rendering index than in most floodlights (CRI = 80) means better visibility of the color of the illuminated surface, which is especially useful in interiors. The Kanlux STATO HI LED model also has higher luminous efficiency - 120lm / W. The set includes a 2-meter cable with a plug.

- Protective glass material: Tempered glass
- Extension-arm material: steel

STATO HI LED 50W-B

4000

black

STATO HI LED 50W-B

STATO HI LED 50W-B

Date of issue: 05.12.2024, 09:00

We reserve the right to make technical changes. The data contained in this material are not legally binding. Photometry: the results obtained from testing were from a specific sample.