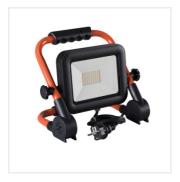

Kanlux STATO HI LED is a portable floodlight with high tightness (IP65). Recommended as lighting during renovations or construction works. Adjusting the angle of the floodlight and the stand allows you to illuminate surfaces in many planes, and a higher color rendering index than in most floodlights (CRI = 80) means better visibility of the color of the illuminated surface, which is especially useful in interiors. The Kanlux STATO HI LED model also has higher luminous efficiency - 120lm / W. The set includes a 2-meter cable with a plug.