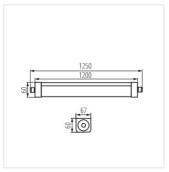

#### TP STRONG LED 37W-NW

|                            | [W] | - <del>\\\</del> [lm] | Tc [K] |           |       |
|----------------------------|-----|-----------------------|--------|-----------|-------|
| TP STRONG LED 37W-NW 33168 | 37  | 5000                  | 4000   | X125/Y110 | white |
| TP STRONG LED 60W-NW 33169 | 60  | 8000                  | 4000   | X125/Y110 | white |
| TP STRONG LED 48W-NW 33170 | 48  | 6500                  | 4000   | X125/Y110 | white |
| TP STRONG LED 75W-NW 33171 | 75  | 10000                 | 4000   | X125/Y110 | white |
| TP STRONG LED 90W-NW 33172 | 90  | 12000                 | 4000   | X125/Y110 | white |

Kanlux TP STRONG is a hermetic luminaire for special purposes. The tightness of IP65, mechanical resistance of IK08, and luminous efficacy of 135lm/W are the main advantages of this luminaire. Additionally, it has a light distribution angle of X125°/Y110°. The parameters speak for themselves, but we also give a 5-year warranty.