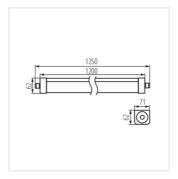

### Linear LED luminaire

TP STRONG LED 60W

TP STRONG LED 48W

TP STRONG LED 75W

TP STRONG LED 90W