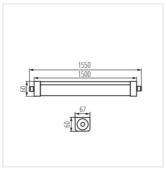

### Linear LED luminaire

TP STRONG LED 60W-NW

TP STRONG LED 48W-NW

TP STRONG LED 75W-NW

TP STRONG LED 90W-NW