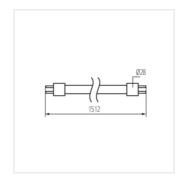

## LED light source

T8 LED GLASSv4 9W-NW

T8 LED GLASSv4 9W-CW

T8 LED GLASSv4 18W-NW

T8 LED GLASSv4 18W-CW

T8 LED GLASSv4 22W-NW

T8 LED GLASSv4 22W-CW