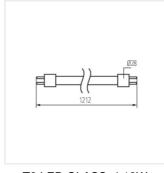

## LED light source

T8 LED GLASSv4 9W-NW

T8 LED GLASSv4 9W-CW

T8 LED GLASSv4 18W-NW

T8 LED GLASSv4 18W-CW

T8 LED GLASSv4 22W-NW

T8 LED GLASSv4 22W-CW