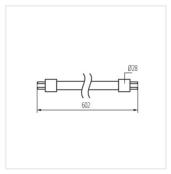

## LED light source

T8 LED GLASSv4 9W-NW

T8 LED GLASSv4 9W-CW

T8 LED GLASSv4 18W-NW

T8 LED GLASSv4 18W-CW

T8 LED GLASSv4 22W-NW

T8 LED GLASSv4 22W-CW