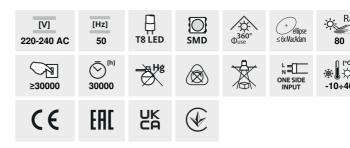

#### T8 LED GLASSv4 9W-NW

|                         |       | Pon | [Im] $\Phi_{use}$ | Tc [K] |     |     | Ei A |
|-------------------------|-------|-----|-------------------|--------|-----|-----|------|
| T8 LED GLASSv4 9W-NW 3  | 33210 | 9   | 1440              | 4000   | 220 | G13 | С    |
| T8 LED GLASSv4 9W-CW    | 33211 | 9   | 1440              | 6500   | 220 | G13 | С    |
| T8 LED GLASSv4 18W-NW 3 | 33212 | 18  | 2880              | 4000   | 220 | G13 | С    |
| T8 LED GLASSv4 18W-CW 3 | 33213 | 18  | 2880              | 6500   | 220 | G13 | С    |
| T8 LED GLASSv4 22W-NW 3 | 33218 | 22  | 3520              | 4000   | 220 | G13 | С    |
| T8 LED GLASSv4 22W-CW 3 | 33219 | 22  | 3520              | 6500   | 220 | G13 | С    |

- One-way fluorescent LED-power supply
- 3 years Warranty under the terms of the warranty statement, available on our website
- · Lampshade material: glass

Date of issue: 14.05.2024, 12:05

We reserve the right to make technical changes. The data contained in this material are not legally binding.