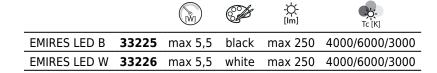

## LED desk lamp

EMIRES LED B

Kanlux EMIRES LED is an extremely elegant desk lamp. Featuring a dual pivot arm adjustment and a porous texture that adds unparalleled style to it. Kanlux EMIRES has two housing colours to choose from (black mat and white mat) and three lighting colours (WW 3000K, NW 4000K, CW 6000K), as well as smooth light brightness regulation feature. Kanlux EMIRES LED desk lamp conveniently combines all functions in one button: turning on the lamp, changing the light colour and changing the brightness level. The set includes a power supply unit and a power cord.