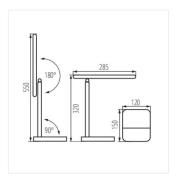

## LED desk lamp

EMIRES LED B

Kanlux EMIRES LED is an extremely elegant desk lamp. Featuring a dual pivot arm adjustment and a porous texture that adds unparalleled style to it. Kanlux EMIRES has two housing colours to choose from (black mat and white mat) and three lighting colours (WW 3000K, NW 4000K, CW 6000K), as well as smooth light brightness regulation feature. Kanlux EMIRES LED desk lamp conveniently combines all functions in one button: turning on the lamp, changing the light colour and changing the brightness level. The set includes a power supply unit and a power cord.