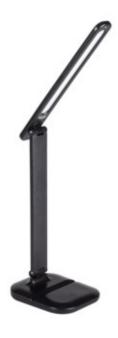

## **EMIRES LED**

## LED desk lamp

EMIRES LED B

Kanlux EMIRES LED is an extremely elegant desk lamp. Featuring a dual pivot arm adjustment and a porous texture that adds unparalleled style to it. Kanlux EMIRES has two housing colours to choose from (black mat and white mat) and three lighting colours (WW 3000K, NW 4000K, CW 6000K), as well as smooth light brightness regulation feature. Kanlux EMIRES LED desk lamp conveniently combines all functions in one button: turning on the lamp, changing the light colour and changing the brightness level. The set includes a power supply unit and a power cord.