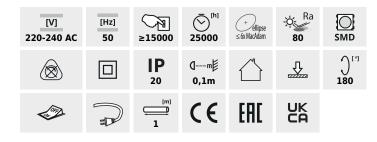

## LED desk lamp

EMIRES LED B

Kanlux EMIRES LED is an extremely elegant desk lamp. Featuring a dual pivot arm adjustment and a porous texture that adds unparalleled style to it. Kanlux EMIRES has two housing colours to choose from (black mat and white mat) and three lighting colours (WW 3000K, NW 4000K, CW 6000K), as well as smooth light brightness regulation feature. Kanlux EMIRES LED desk lamp conveniently combines all functions in one button: turning on the lamp, changing the light colour and changing the brightness level. The set includes a power supply unit and a power cord.

Enclosure material: plasticLampshade material: plastic