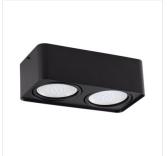

## Ceiling-mounted spotlight fitting

Kanlux TUBEO ES are surface-mounted luminaires that allow us to direct light in any direction thanks to two-axis adjustment. It is a fixture that is characterized by above-average aesthetics and excellent finish quality. In addition, these luminaires will include elegant and efficient light sources ES-111. Kanlux TUBEO ES will find use in places - such as showrooms or boutiques, but also in our homes. Here you need to highligh the unique shape (rounded corners), which adds a setting of subtlety. The luminaires are available in two colors - matt white and black.

## Ceiling-mounted spotlight fitting

TUBEO ES 50-W

TUBEO ES 50

TUBEO ES 250-B

TUBEO ES 250

TUBEO ES 250-B