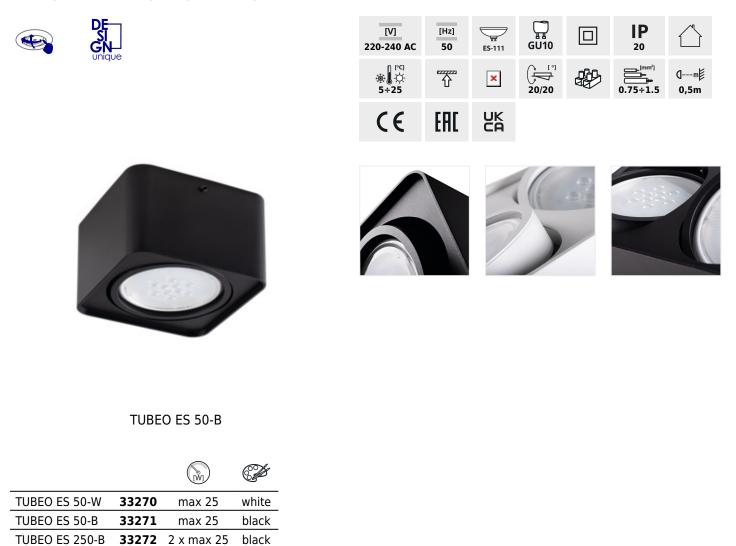

## Ceiling-mounted spotlight fitting

Kanlux TUBEO ES are surface-mounted luminaires that allow us to direct light in any direction thanks to two-axis adjustment. It is a fixture that is characterized by above-average aesthetics and excellent finish quality. In addition, these luminaires will include elegant and efficient light sources ES-111. Kanlux TUBEO ES will find use in places - such as showrooms or boutiques, but also in our homes. Here you need to highligh the unique shape (rounded corners), which adds a setting of subtlety. The luminaires are available in two colors - matt white and black.

## Ceiling-mounted spotlight fitting

TUBEO ES 50-W

TUBEO ES 50

TUBEO ES 250-B

TUBEO ES 250

TUBEO ES 250-B