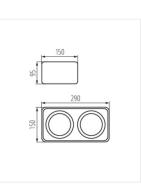

## Ceiling-mounted spotlight fitting



Kanlux TUBEO ES are surface-mounted luminaires that allow us to direct light in any direction thanks to two-axis adjustment. It is a fixture that is characterized by above-average aesthetics and excellent finish quality. In addition, these luminaires will include elegant and efficient light sources ES-111. Kanlux TUBEO ES will find use in places - such as showrooms or boutiques, but also in our homes. Here you need to highligh the unique shape (rounded corners), which adds a setting of subtlety. The luminaires are available in two colors - matt white and black.

• Enclosure material: aluminum alloy

33273 2 x max 25

TUBEO ES 250-W

white





## Ceiling-mounted spotlight fitting





TUBEO ES 50-W



TUBEO ES 50



TUBEO ES 250-B



TUBEO ES 250



TUBEO ES 250-B