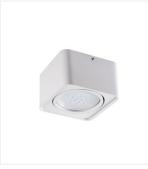

## Ceiling-mounted spotlight fitting

Kanlux TUBEO ES are surface-mounted luminaires that allow us to direct light in any direction thanks to two-axis adjustment. It is a fixture that is characterized by above-average aesthetics and excellent finish quality. In addition, these luminaires will include elegant and efficient light sources ES-111. Kanlux TUBEO ES will find use in places - such as showrooms or boutiques, but also in our homes. Here you need to highligh the unique shape (rounded corners), which adds a setting of subtlety. The luminaires are available in two colors - matt white and black.

## Ceiling-mounted spotlight fitting

TUBEO ES 50-W

TUBEO ES 50

TUBEO ES 250-B

TUBEO ES 250

TUBEO ES 250-B