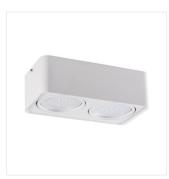

## Ceiling-mounted spotlight fitting

Kanlux TUBEO ES are surface-mounted luminaires that allow us to direct light in any direction thanks to two-axis adjustment. It is a fixture that is characterized by above-average aesthetics and excellent finish quality. In addition, these luminaires will include elegant and efficient light sources ES-111. Kanlux TUBEO ES will find use in places - such as showrooms or boutiques, but also in our homes. Here you need to highligh the unique shape (rounded corners), which adds a setting of subtlety. The luminaires are available in two colors - matt white and black.

## Ceiling-mounted spotlight fitting

TUBEO ES 50-W

TUBEO ES 50

TUBEO ES 250-B

TUBEO ES 250

TUBEO ES 250-B