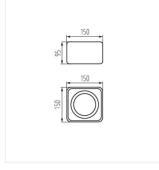

## Ceiling-mounted spotlight fitting

Kanlux TUBEO ES are surface-mounted luminaires that allow us to direct light in any direction thanks to two-axis adjustment. It is a fixture that is characterized by above-average aesthetics and excellent finish quality. In addition, these luminaires will include elegant and efficient light sources ES-111. Kanlux TUBEO ES will find use in places - such as showrooms or boutiques, but also in our homes. Here you need to highligh the unique shape (rounded corners), which adds a setting of subtlety. The luminaires are available in two colors - matt white and black.

## Ceiling-mounted spotlight fitting

TUBEO ES 50-W

TUBEO ES 50

TUBEO ES 250-B

TUBEO ES 250

TUBEO ES 250-B