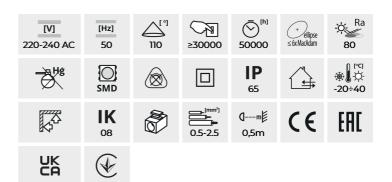

The Kanlux STIVI LED ceiling light will provide you with lighting where standard luminaires may fail. It is characterised by high luminous efficacy of 130lm/W, a high level of protection - IP65 and impact protection rating of IK08. Kanlux STIVI LED luminaire can be used outdoors (on balconies, terraces, patios, open arbours), in corridors and staircases, as well as in places with increased humidity (laundry rooms, changing rooms and passageways at swimming pools). Additional advantages include: 5-year warranty and 50,000 hours of light source life in the luminaire, as well as the option of choosing a version with a motion sensor. We recommend it as a high-end investment product or for professional domestic use.