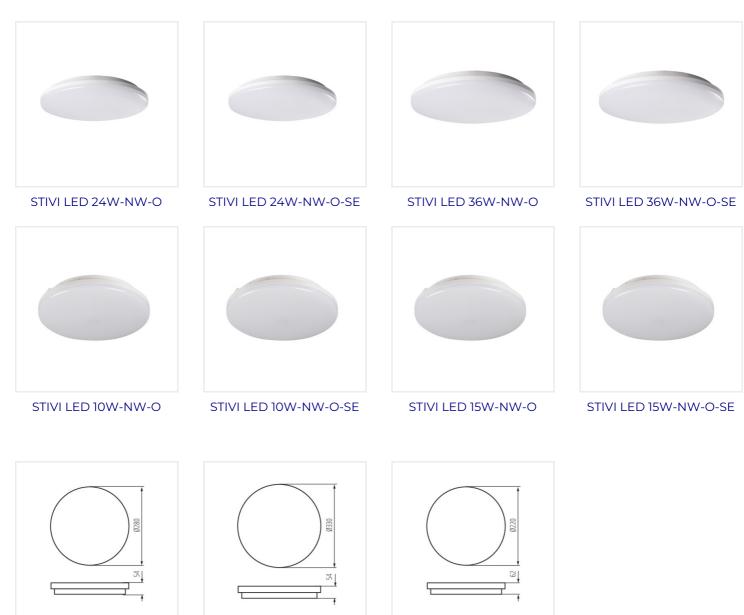

The Kanlux STIVI LED ceiling light will provide you with lighting where standard luminaires may fail. It is characterised by high luminous efficacy of 130lm/W, a high level of protection - IP65 and impact protection rating of IK08. Kanlux STIVI LED luminaire can be used outdoors (on balconies, terraces, patios, open arbours), in corridors and staircases, as well as in places with increased humidity (laundry rooms, changing rooms and passageways at swimming pools). Additional advantages include: 5-year warranty and 50,000 hours of light source life in the luminaire, as well as the option of choosing a version with a motion sensor. We recommend it as a high-end investment product or for professional domestic use.

5 years Warranty under the terms of the warranty statement, available on our website

|                       |       | (W) | - <u>Q</u> -<br>[lm] | Tc [K] |       |           |
|-----------------------|-------|-----|----------------------|--------|-------|-----------|
| STIVI LED 24W-NW-O    | 35000 | 24  | 3120                 | 4000   | white |           |
| STIVI LED 24W-NW-O-SE | 35001 | 24  | 3120                 | 4000   | white | microwave |
| STIVI LED 36W-NW-O    | 35002 | 36  | 4680                 | 4000   | white |           |
| STIVI LED 36W-NW-O-SE | 35003 | 36  | 4680                 | 4000   | white | microwave |
| STIVI LED 10W-NW-O    | 35004 | 10  | 1200                 | 4000   | white |           |
| STIVI LED 10W-NW-O-SE | 35005 | 10  | 1200                 | 4000   | white | microwave |
| STIVI LED 15W-NW-O    | 35006 | 15  | 1800                 | 4000   | white |           |
| STIVI LED 15W-NW-O-SE | 35007 | 15  | 1800                 | 4000   | white | microwave |
|                       |       |     |                      |        |       |           |
|                       |       |     |                      |        |       |           |

STIVI LED 10W; 15W

SENSOR

Date of issue: 18.11.2024, 08:55

STIVI LED 24W

We reserve the right to make technical changes. The data contained in this material are not legally binding. Photometry: the results obtained from testing were from a specific sample.

STIVI LED 36W