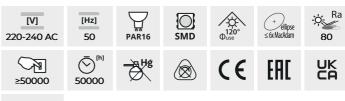

#### LED light source

IQ-LEDEX GU10 2,5W-NW

|                       |       | Pon | <b>[w]</b> | -\(\)-<br>[lm] | [Im] $\Phi$ use | Tc [K] |     |      | Ei Å |
|-----------------------|-------|-----|------------|----------------|-----------------|--------|-----|------|------|
| IQ-LEDEX GU10 2.5W-NW | 33769 | 2.5 | 54         | 460            | 450             | 4000   | 100 | GU10 | Α    |
| IQ-LEDEX GU10 4.7W-WW | 36601 | 4.7 | 89         | 850            | 850             | 3000   | 100 | GU10 | А    |
| IQ-LEDEX GU10 4.7W-NW | 36602 | 4.7 | 89         | 850            | 850             | 4000   | 100 | GU10 | А    |

Kanlux IQ-LED EX GU10 is a new light source with a GU10 base in the well-known and popular series of Kanlux IQ-LED products. They are characterized by extreme luminous efficiency. More powerful model consume only 4,7W of energy, and give as much light as traditional 89W! That's as much as 850 lumens of light. Eenergy efficiency class A, 50,000 hours of lighting - these are the most important advantages of this source. In addition, Kanlux IQ-LED EX GU10 has all the advantages of the IQ-LED series.