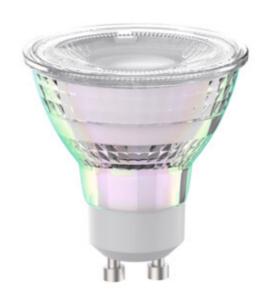

Kanlux IQ-LED EX GU10 is a new light source with a GU10 base in the well-known and popular series of Kanlux IQ-LED products. They are characterized by extreme luminous efficiency. More powerful model consume only 4,7W of energy, and give as much light as traditional 89W! That's as much as 850 lumens of light. Eenergy efficiency class A, 50,000 hours of lighting - these are the most important advantages of this source. In addition, Kanlux IQ-LED EX GU10 has all the advantages of the IQ-LED series.

#### LED light source

IQ-LEDEX GU10 2,5W-NW

IQ-LEDEX GU10 4,7W-WW

IQ-LEDEX GU10 4,7W-NW

#### LED light source

IQ-LEDEX GU10 4,7W-WW

IQ-LEDEX GU10 4,7W-NW