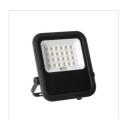

The Kanlux FL SONE SLR fixture is a solar-powered floodlight. We can choose from two floodlight power solutions: 10 or 15W. IP65 makes them dust-proof and protected against water ingress. The adjustable adapter allows for separate installation of the luminaire and solar panel.