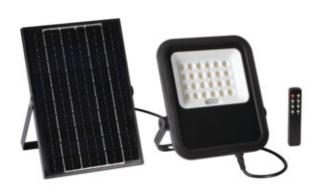

The Kanlux FL SONE SLR fixture is a solar-powered floodlight. We can choose from two floodlight power solutions: 10 or 15W. IP65 makes them dust-proof and protected against water ingress. The adjustable adapter allows for separate installation of the luminaire and solar panel.