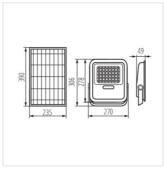

#### FL SONE SLR M NW-GR

|                           | [W]    | -\(\)-<br>[lm] | Tc [K] | IP |
|---------------------------|--------|----------------|--------|----|
| FL SONE SLR M NW-GR 36606 | max 10 | max 1200       | 4000   | 65 |
| FL SONE SLR L NW-GR 36607 | max 15 | max 2200       | 4000   | 65 |

The Kanlux FL SONE SLR fixture is a solar-powered floodlight. We can choose from two floodlight power solutions: 10 or 15W. IP65 makes them dust-proof and protected against water ingress. The adjustable adapter allows for separate installation of the luminaire and solar panel.

• Enclosure material: ABS

• Lampshade material: glass

Date of issue: 18.07.2024, 12:20

We reserve the right to make technical changes. The data contained in this material are not legally binding.