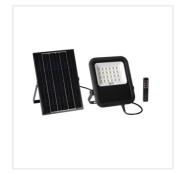

#### FL SONE SLR M NW-GR

|                           | [W]    | -\(\)-<br>[lm] | Tc [K] | IP |
|---------------------------|--------|----------------|--------|----|
| FL SONE SLR M NW-GR 36606 | max 10 | max 1200       | 4000   | 65 |
| FL SONE SLR L NW-GR 36607 | max 15 | max 2200       | 4000   | 65 |

The Kanlux FL SONE SLR fixture is a solar-powered floodlight. We can choose from two floodlight power solutions: 10 or 15W. IP65 makes them dust-proof and protected against water ingress. The adjustable adapter allows for separate installation of the luminaire and solar panel.