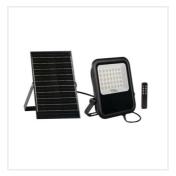

#### FL SONE SLR M NW-GR

|                           | [W]    | -\(\)-<br>[lm] | Tc [K] | IP |
|---------------------------|--------|----------------|--------|----|
| FL SONE SLR M NW-GR 36606 | max 10 | max 1200       | 4000   | 65 |
| FL SONE SLR L NW-GR 36607 | max 15 | max 2200       | 4000   | 65 |

The Kanlux FL SONE SLR fixture is a solar-powered floodlight. We can choose from two floodlight power solutions: 10 or 15W. IP65 makes them dust-proof and protected against water ingress. The adjustable adapter allows for separate installation of the luminaire and solar panel.