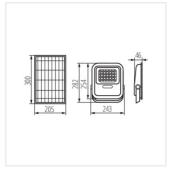

#### FL SONE SLR M NW-GR

|                           | [W]    | -\(\)-<br>[lm] | Tc [K] | IP |
|---------------------------|--------|----------------|--------|----|
| FL SONE SLR M NW-GR 36606 | max 10 | max 1200       | 4000   | 65 |
| FL SONE SLR L NW-GR 36607 | max 15 | max 2200       | 4000   | 65 |

The Kanlux FL SONE SLR fixture is a solar-powered floodlight. We can choose from two floodlight power solutions: 10 or 15W. IP65 makes them dust-proof and protected against water ingress. The adjustable adapter allows for separate installation of the luminaire and solar panel.

• Enclosure material: ABS

• Lampshade material: glass

Date of issue: 18.07.2024, 12:20

We reserve the right to make technical changes. The data contained in this material are not legally binding.