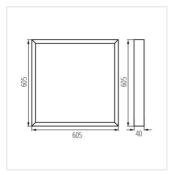

## BLINGO NT 34W 6060

|                           | W  | A     | -☆-<br>[lm] |     | <b>ф</b> -<br>тс [К] |
|---------------------------|----|-------|-------------|-----|----------------------|
| BLINGO NT 34W 6060 37275  | 34 | white | 4080        | 115 | 4000                 |
| BLINGO NT 34W 12030 37276 | 34 | white | 4080        | 115 | 4000                 |