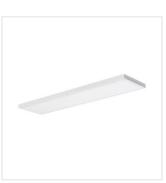

## BLINGO NT 34W 6060

|                           | W  | A     | -☆-<br>[lm] |     | <b>ф</b> -<br>тс [К] |
|---------------------------|----|-------|-------------|-----|----------------------|
| BLINGO NT 34W 6060 37275  | 34 | white | 4080        | 115 | 4000                 |
| BLINGO NT 34W 12030 37276 | 34 | white | 4080        | 115 | 4000                 |

Kanlux BLINGO NT is an extension of the BLINGO family, which introduces surface-mounted versions of these popular LED panels. They are an excellent alternative to traditional "panel + frame" configurations. With a luminous efficiency of 120lm/W, BLINGO LED NT offers excellent lighting with low energy consumption. BLINGO NT panels are equipped with a power supply integrated with the fixture, which facilitates installation and ensures a neat appearance. They are also distinguished by exceptionally quick and easy installation, thanks to four mounting holes. The set also includes four mounting pins and caps, which makes installation not only quick but also aesthetic.