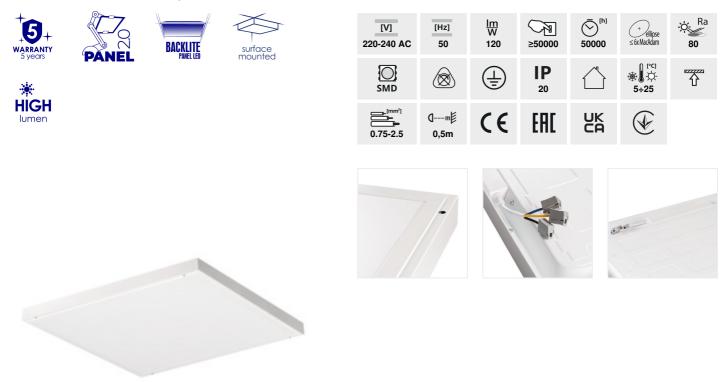

Kanlux BLINGO NT is an extension of the BLINGO family, which introduces surface-mounted versions of these popular LED panels. They are an excellent alternative to traditional "panel + frame" configurations. With a luminous efficiency of 120lm/W, BLINGO LED NT offers excellent lighting with low energy consumption. BLINGO NT panels are equipped with a power supply integrated with the fixture, which facilitates installation and ensures a neat appearance. They are also distinguished by exceptionally quick and easy installation, thanks to four mounting holes. The set also includes four mounting pins and caps, which makes installation not only quick but also aesthetic.

- 5 years Warranty under the terms of the warranty statement, available on our website
- Enclosure material: iron
- Lampshade material: plastic
- Panel/frame material: iron

Date of issue: 08.08.2024, 08:20 We reserve the right to make technical changes. The data contained in this material are not legally binding.