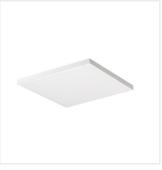

## BLINGO NT 34W 6060

|                           | W  | A     | -☆-<br>[lm] |     | <b>ф</b> -<br>тс [К] |
|---------------------------|----|-------|-------------|-----|----------------------|
| BLINGO NT 34W 6060 37275  | 34 | white | 4080        | 115 | 4000                 |
| BLINGO NT 34W 12030 37276 | 34 | white | 4080        | 115 | 4000                 |

Kanlux BLINGO NT is an extension of the BLINGO family, which introduces surface-mounted versions of these popular LED panels. They are an excellent alternative to traditional "panel + frame" configurations. With a luminous efficiency of 120lm/W, BLINGO LED NT offers excellent lighting with low energy consumption. BLINGO NT panels are equipped with a power supply integrated with the fixture, which facilitates installation and ensures a neat appearance. They are also distinguished by exceptionally quick and easy installation, thanks to four mounting holes. The set also includes four mounting pins and caps, which makes installation not only quick but also aesthetic.