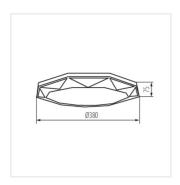

## Ceiling-mounted LED light fitting

CARVO LED 17,5W NW

|                                 |      |     | -\\.\.\.<br>[lm] | Tc [K] |       |
|---------------------------------|------|-----|------------------|--------|-------|
| CARVO LED 17.5W NW <b>37321</b> | 17.5 | LED | 1320             | 4000   | white |

## Ceiling-mounted LED light fitting

CARVO LED 17,5W NW

CARVO LED 17,5W NW