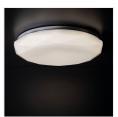

Kanlux CARVO LED is a ceiling lamp whose shape brings to mind a polished diamond. Elegant, geometric shapes will suit modern interiors, and the subtle light from the ceiling lamp will illuminate smaller and medium-sized rooms.