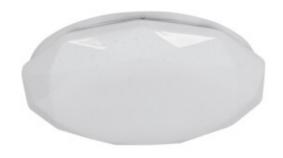

Kanlux CARVO LED is a ceiling lamp whose shape brings to mind a polished diamond. Elegant, geometric shapes will suit modern interiors, and the subtle light from the ceiling lamp will illuminate smaller and medium-sized rooms.