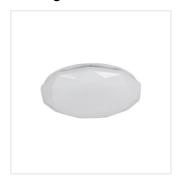

Kanlux CARVO LED is a ceiling lamp whose shape brings to mind a polished diamond. Elegant, geometric shapes will suit modern interiors, and the subtle light from the ceiling lamp will illuminate smaller and medium-sized rooms.