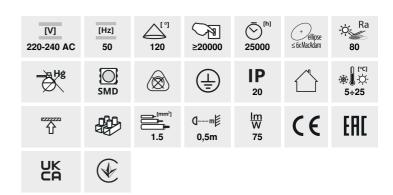

## Ceiling-mounted LED light fitting

CARVO LED 17,5W NW

|                                 |      |     | -\\.\.\.<br>[lm] | Tc [K] |       |
|---------------------------------|------|-----|------------------|--------|-------|
| CARVO LED 17.5W NW <b>37321</b> | 17.5 | LED | 1320             | 4000   | white |

## Ceiling-mounted LED light fitting

CARVO LED 17,5W NW

CARVO LED 17,5W NW