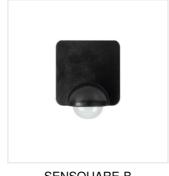

SENSQARE sensors are designed for wall mounting and use infrared technology. The combination of a unique design, a wide detection range, and an IP54 rating allows for the adaptation of the sensor to many applications. An additional advantage of the sensor is the included accessory that allows for mounting the sensor on both internal and external corners. Available in black and white.

#### · Material: plastic

SENSQUARE-B