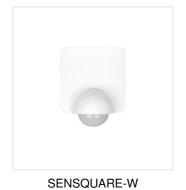

### PIR motion sensor

SENSQUARE-W

|             |       | [VA] |              |      | (s] - [min] | SENSOR |
|-------------|-------|------|--------------|------|-------------|--------|
| SENSQUARE-W | 37368 | 1200 | wall mounted | H360 | 10-15       | PIR    |
| SENSQUARE-B | 37369 | 1200 | wall mounted | H360 | 10-15       | PIR    |

SENSQARE sensors are designed for wall mounting and use infrared technology. The combination of a unique design, a wide detection range, and an IP54 rating allows for the adaptation of the sensor to many applications. An additional advantage of the sensor is the included accessory that allows for mounting the sensor on both internal and external corners. Available in black and white.