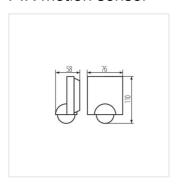

SENSQARE sensors are designed for wall mounting and use infrared technology. The combination of a unique design, a wide detection range, and an IP54 rating allows for the adaptation of the sensor to many applications. An additional advantage of the sensor is the included accessory that allows for mounting the sensor on both internal and external corners. Available in black and white.