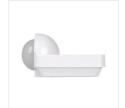

SENSQARE sensors are designed for wall mounting and use infrared technology. The combination of a unique design, a wide detection range, and an IP54 rating allows for the adaptation of the sensor to many applications. An additional advantage of the sensor is the included accessory that allows for mounting the sensor on both internal and external corners. Available in black and white.

#### · Material: plastic

SENSQUARE-B