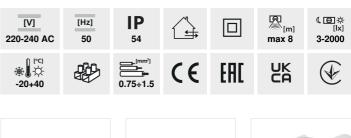

### PIR motion sensor

SENSQUARE-W

|             |       | [VA] |              |      | (s] - [min] | SENSOR |
|-------------|-------|------|--------------|------|-------------|--------|
| SENSQUARE-W | 37368 | 1200 | wall mounted | H360 | 10-15       | PIR    |
| SENSQUARE-B | 37369 | 1200 | wall mounted | H360 | 10-15       | PIR    |

SENSQARE sensors are designed for wall mounting and use infrared technology. The combination of a unique design, a wide detection range, and an IP54 rating allows for the adaptation of the sensor to many applications. An additional advantage of the sensor is the included accessory that allows for mounting the sensor on both internal and external corners. Available in black and white.