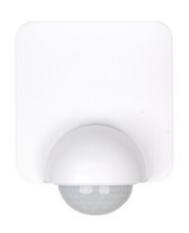

SENSQARE sensors are designed for wall mounting and use infrared technology. The combination of a unique design, a wide detection range, and an IP54 rating allows for the adaptation of the sensor to many applications. An additional advantage of the sensor is the included accessory that allows for mounting the sensor on both internal and external corners. Available in black and white.

#### · Material: plastic

SENSQUARE-B