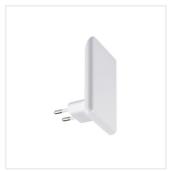

## **ORISA LED**

## LED plug-in lamp

ORISA LED WW W

|                      | [W]  | -\(\)-<br>[lm] | Tc [K] |       |
|----------------------|------|----------------|--------|-------|
| ORISA LED WW W 37394 | 0.28 | 5              | 3000   | white |
| ORISA LED WW B 37395 | 0.28 | 5              | 3000   | black |

Kanlux ORISA LED is a stylish plug-in lamp with a twilight sensor (automatic switching on and off depending on the amount of available daylight). It is ideal for placing in bedrooms, children's rooms, elderly people's rooms or corridors. The lamp emits delicate light (5 lumens), and its elegant design will be an additional decoration of the illuminated place.