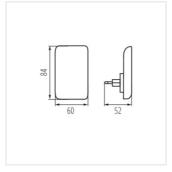

SA LED WW W

|                      | [W]  | -\(\)-<br>[lm] | Tc [K] |       |
|----------------------|------|----------------|--------|-------|
| ORISA LED WW W 37394 | 0.28 | 5              | 3000   | white |
| ORISA LED WW B 37395 | 0.28 | 5              | 3000   | black |

Kanlux ORISA LED is a stylish plug-in lamp with a twilight sensor (automatic switching on and off depending on the amount of available daylight). It is ideal for placing in bedrooms, children's rooms, elderly people's rooms or corridors. The lamp emits delicate light (5 lumens), and its elegant design will be an additional decoration of the illuminated place.

• Enclosure material: PC

Date of issue: 19.03.2024, 12:10





## **ORISA LED**

## LED plug-in lamp





ORISA LED WW W



ORISA LED WW B



ORISA LED WW W



ORISA LED WW B