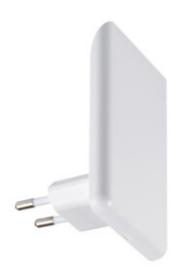

## **ORISA LED**

## LED plug-in lamp

ORISA LED WW W

|                      | [W]  | -\(\)-<br>[lm] | Tc [K] |       |
|----------------------|------|----------------|--------|-------|
| ORISA LED WW W 37394 | 0.28 | 5              | 3000   | white |
| ORISA LED WW B 37395 | 0.28 | 5              | 3000   | black |

Kanlux ORISA LED is a stylish plug-in lamp with a twilight sensor (automatic switching on and off depending on the amount of available daylight). It is ideal for placing in bedrooms, children's rooms, elderly people's rooms or corridors. The lamp emits delicate light (5 lumens), and its elegant design will be an additional decoration of the illuminated place.