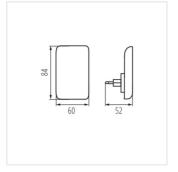

ORISA LED WW W

|                      | [W]  | -\(\)-<br>[lm] | Tc [K] |       |
|----------------------|------|----------------|--------|-------|
| ORISA LED WW W 37394 | 0.28 | 5              | 3000   | white |
| ORISA LED WW B 37395 | 0.28 | 5              | 3000   | black |

Kanlux ORISA LED is a stylish plug-in lamp with a twilight sensor (automatic switching on and off depending on the amount of available daylight). It is ideal for placing in bedrooms, children's rooms, elderly people's rooms or corridors. The lamp emits delicate light (5 lumens), and its elegant design will be an additional decoration of the illuminated place.

• Enclosure material: PC

Date of issue: 19.03.2024, 12:10





## **ORISA LED**

## LED plug-in lamp





ORISA LED WW W



ORISA LED WW B



ORISA LED WW W



ORISA LED WW B