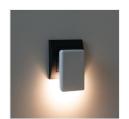

Kanlux ORISA LED is a stylish plug-in lamp with a twilight sensor (automatic switching on and off depending on the amount of available daylight). It is ideal for placing in bedrooms, children's rooms, elderly people's rooms or corridors. The lamp emits delicate light (5 lumens), and its elegant design will be an additional decoration of the illuminated place.