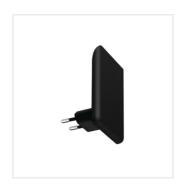

## **ORISA LED**

## LED plug-in lamp

ORISA LED WW W

|                      | [W]  | -\(\)-<br>[lm] | Tc [K] |       |
|----------------------|------|----------------|--------|-------|
| ORISA LED WW W 37394 | 0.28 | 5              | 3000   | white |
| ORISA LED WW B 37395 | 0.28 | 5              | 3000   | black |

Kanlux ORISA LED is a stylish plug-in lamp with a twilight sensor (automatic switching on and off depending on the amount of available daylight). It is ideal for placing in bedrooms, children's rooms, elderly people's rooms or corridors. The lamp emits delicate light (5 lumens), and its elegant design will be an additional decoration of the illuminated place.