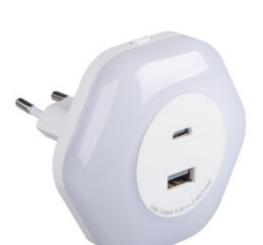

## LED plug-in lamp

BOLA LED 2xUSB WW W 37397 max 15 4 (0,22W) 3000 white

Kanlux BOLA LED is a plug-in LED lamp with two USB ports (A and C). The lamp can operate in one of three modes - ON - permanently on/OFF - permanently off/AUTO - turns on at low light intensity (the lamp has a twilight sensor). Thanks to the USB ports, the lamp can also function as a charger for mobile devices. Kanlux BOLA emits gentle night light (4 lumens) at a warm white temperature.