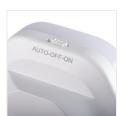

## LED plug-in lamp

BOLA LED 2xUSB WW W 37397 max 15 4 (0,22W) 3000 white

Kanlux BOLA LED is a plug-in LED lamp with two USB ports (A and C). The lamp can operate in one of three modes - ON - permanently on/OFF - permanently off/AUTO - turns on at low light intensity (the lamp has a twilight sensor). Thanks to the USB ports, the lamp can also function as a charger for mobile devices. Kanlux BOLA emits gentle night light (4 lumens) at a warm white temperature.