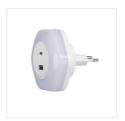

## LED plug-in lamp

BOLA LED 2xUSB WW W 37397 max 15 4 (0,22W) 3000 white

Kanlux BOLA LED is a plug-in LED lamp with two USB ports (A and C). The lamp can operate in one of three modes - ON - permanently on/OFF - permanently off/AUTO - turns on at low light intensity (the lamp has a twilight sensor). Thanks to the USB ports, the lamp can also function as a charger for mobile devices. Kanlux BOLA emits gentle night light (4 lumens) at a warm white temperature.