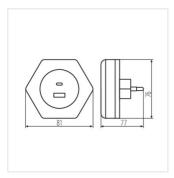

## LED plug-in lamp

BOLA LED 2xUSB WW W 37397 max 15 4 (0,22W) 3000 white

Kanlux BOLA LED is a plug-in LED lamp with two USB ports (A and C). The lamp can operate in one of three modes - ON - permanently on/OFF - permanently off/AUTO - turns on at low light intensity (the lamp has a twilight sensor). Thanks to the USB ports, the lamp can also function as a charger for mobile devices. Kanlux BOLA emits gentle night light (4 lumens) at a warm white temperature.

Enclosure material: PCLampshade material: PC

Date of issue: 23.01.2024, 10:57

We reserve the right to make technical changes. The data contained in this material are not legally binding.