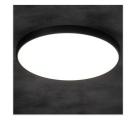

## Kanlux S PLAFON

Kanlux S PLAFON is a modern ceiling lamp that can be controlled using a mobile application by connecting to a Wi-Fi or Bluetooth network. It allows you to adjust the brightness and smoothly change the light color (CCT), offering shades of warm, cold and neutral white. Compatible with Google Assistant and Amazon Alexa, it allows for voice control and setting schedules, so that the light will automatically adjust to your daily rhythm. The ceiling lamp is distinguished by its minimalist design, which will work well in any interior, both classic and modern. It is available in two colors: black and white.

| S PLAFON 20W CCTDIM B | 38610 | 20 | LED | 1920 (3000K) / 2030 (4000K) / 2060 (6500K) 3000-6500 | black |
|-----------------------|-------|----|-----|------------------------------------------------------|-------|
| S PLAFON 20W CCTDIM W | 38611 | 20 | LED | 1920 (3000K) / 2030 (4000K) / 2060 (6500K) 3000-6500 | white |