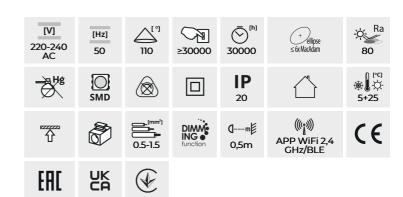

| S PLAFON 20W CCTDIM B | 38610 | 20 | LED | 1920 (3000K) / 2030 (4000K) / 2060 (6500K) 3000-6500 | black |
|-----------------------|-------|----|-----|------------------------------------------------------|-------|
| S PLAFON 20W CCTDIM W | 38611 | 20 | LED | 1920 (3000K) / 2030 (4000K) / 2060 (6500K) 3000-6500 | white |