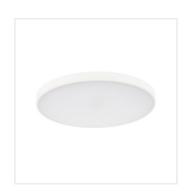

## Kanlux S PLAFON

Kanlux S PLAFON is a modern ceiling lamp that can be controlled using a mobile application by connecting to a Wi-Fi or Bluetooth network. It allows you to adjust the brightness and smoothly change the light color (CCT), offering shades of warm, cold and neutral white. Compatible with Google Assistant and Amazon Alexa, it allows for voice control and setting schedules, so that the light will automatically adjust to your daily rhythm. The ceiling lamp is distinguished by its minimalist design, which will work well in any interior, both classic and modern. It is available in two colors: black and white.

| S PLAFON 20W CCTDIM B | 38610 | 20 | LED | 1920 (3000K) / 2030 (4000K) / 2060 (6500K) 3000-6500 | black |
|-----------------------|-------|----|-----|------------------------------------------------------|-------|
| S PLAFON 20W CCTDIM W | 38611 | 20 | LED | 1920 (3000K) / 2030 (4000K) / 2060 (6500K) 3000-6500 | white |