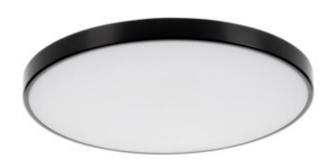

## Kanlux S PLAFON

Kanlux S PLAFON is a modern ceiling lamp that can be controlled using a mobile application by connecting to a Wi-Fi or Bluetooth network. It allows you to adjust the brightness and smoothly change the light color (CCT), offering shades of warm, cold and neutral white. Compatible with Google Assistant and Amazon Alexa, it allows for voice control and setting schedules, so that the light will automatically adjust to your daily rhythm. The ceiling lamp is distinguished by its minimalist design, which will work well in any interior, both classic and modern. It is available in two colors: black and white.

| S PLAFON 20W CCTDIM B | 38610 | 20 | LED | 1920 (3000K) / 2030 (4000K) / 2060 (6500K) 3000-6500 | black |
|-----------------------|-------|----|-----|------------------------------------------------------|-------|
| S PLAFON 20W CCTDIM W | 38611 | 20 | LED | 1920 (3000K) / 2030 (4000K) / 2060 (6500K) 3000-6500 | white |