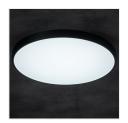

## Kanlux S PLAFON

Kanlux S PLAFON is a modern ceiling lamp that can be controlled using a mobile application by connecting to a Wi-Fi or Bluetooth network. It allows you to adjust the brightness and smoothly change the light color (CCT), offering shades of warm, cold and neutral white. Compatible with Google Assistant and Amazon Alexa, it allows for voice control and setting schedules, so that the light will automatically adjust to your daily rhythm. The ceiling lamp is distinguished by its minimalist design, which will work well in any interior, both classic and modern. It is available in two colors: black and white.

| S PLAFON 20W CCTDIM B | 38610 | 20 | LED | 1920 (3000K) / 2030 (4000K) / 2060 (6500K) 3000-6500 | black |
|-----------------------|-------|----|-----|------------------------------------------------------|-------|
| S PLAFON 20W CCTDIM W | 38611 | 20 | LED | 1920 (3000K) / 2030 (4000K) / 2060 (6500K) 3000-6500 | white |