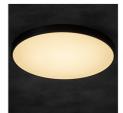

## Kanlux S PLAFON

Kanlux S PLAFON is a modern ceiling lamp that can be controlled using a mobile application by connecting to a Wi-Fi or Bluetooth network. It allows you to adjust the brightness and smoothly change the light color (CCT), offering shades of warm, cold and neutral white. Compatible with Google Assistant and Amazon Alexa, it allows for voice control and setting schedules, so that the light will automatically adjust to your daily rhythm. The ceiling lamp is distinguished by its minimalist design, which will work well in any interior, both classic and modern. It is available in two colors: black and white.

| S PLAFON 20W CCTDIM B | 38610 | 20 | LED | 1920 (3000K) / 2030 (4000K) / 2060 (6500K) 3000-6500 | black |
|-----------------------|-------|----|-----|------------------------------------------------------|-------|
| S PLAFON 20W CCTDIM W | 38611 | 20 | LED | 1920 (3000K) / 2030 (4000K) / 2060 (6500K) 3000-6500 | white |