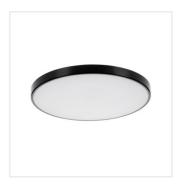

## Kanlux S PLAFON

Kanlux S PLAFON is a modern ceiling lamp that can be controlled using a mobile application by connecting to a Wi-Fi or Bluetooth network. It allows you to adjust the brightness and smoothly change the light color (CCT), offering shades of warm, cold and neutral white. Compatible with Google Assistant and Amazon Alexa, it allows for voice control and setting schedules, so that the light will automatically adjust to your daily rhythm. The ceiling lamp is distinguished by its minimalist design, which will work well in any interior, both classic and modern. It is available in two colors: black and white.

| S PLAFON 20W CCTDIM B | 38610 | 20 | LED | 1920 (3000K) / 2030 (4000K) / 2060 (6500K) 3000-6500 | black |
|-----------------------|-------|----|-----|------------------------------------------------------|-------|
| S PLAFON 20W CCTDIM W | 38611 | 20 | LED | 1920 (3000K) / 2030 (4000K) / 2060 (6500K) 3000-6500 | white |