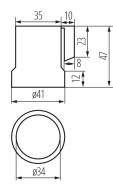

Light source fitting 5905339021618

Colour: grey Installation method: kątownik "L" Height [mm]: 47