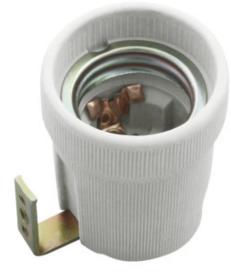

Light source fitting 5905339021618

Colour: grey Installation method: kątownik "L" Height [mm]: 47

## **TECHNICAL DATA:**

Rated voltage [V]: 250 AC Rated current [A]: 4 Rated frequency [Hz]: 50 Cap: E27 Connection type: Terminal block Type: E27 Maximum operating temperature [°C]: 180 IP class: 00