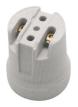

## **TECHNICAL DATA:**

Rated voltage [V]: 250 AC Rated current [A]: 4 Rated frequency [Hz]: 50 Cap: E27 Connection type: Terminal block Type: E27 Maximum operating temperature [°C]: 180 IP class: 00