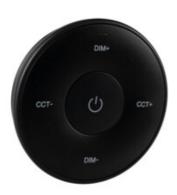

## 22137 REMOTE O 1 MONO/CCT-B

Pilot do taśm LED 5905339221377

## **GENERAL DATA:**

Colour: black Control: RF 2,4GHz Batteries included: no Battery-power supply: yes

## **TECHNICAL DATA:**

Rated voltage [V]: 3 DC

Class of protection against electric shock: III

Material: plastic

Transmitter batteries: CR2032

IP class: 20

Range [m]: max 30