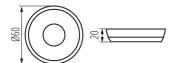

## LOGISTIC DATA:

Unit of measurement: unit Packaging method: 200

Number of units in the secondary packaging: 1

Number of units in the packaging: 200

Net unit weight [g]: 36 Grammage [g]: 69.75 Gross unit weight [g]: 66 Length of a unit pack [cm]: 7.7 Width of a unit pack [cm]: 7.5 Height of a unit pack [cm]: 3.4