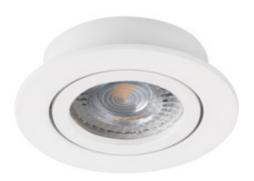

## **22437** DALLA DTO-W

Ring for spotlight fittings 5905339224378

## **GENERAL DATA:**

Colour: white

Place of assembly: Recessed mount in the ceiling

Place of application: Indoors

Minimum distance from the illuminated object: 0,5m

Decorative ring without a ceramic frame: yes

## TECHNICAL DATA:

Rated voltage [V]: 12 AC; 12 DC; 220-240 AC

Maximum power [W]: max 10

Class of protection against electric shock: ||/|||

Light source: MR16/PAR16 Light source included: no Cap (Light source): Gx5,3/GU10