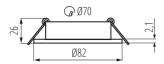

The product is not suitable to be covered with a heat-insulating

material: yes Height [mm]: 21 Diameter [mm]: 82

Assembly hole [mm]: Ø70