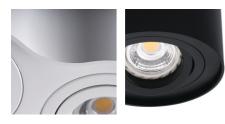

#### BORD DLP-250-B

Kanlux BORD are popular surface holders. They are characterized by an interesting and expressive shape in the form of a cylinder. Kanlux BORD guarantee exceptional lighting making it possible to emphasize some elements of decor in a room and create pleasant atmosphere. Modern design and elegant simplicity make these holders match both residential interiors and commercial interiors.

#### **TECHNICAL DATA:**

Rated voltage [V]: 220-240 AC Rated frequency [Hz]: 50 Maximum power [W]: 2 x max 10 Class of protection against electric shock : 1 Light source : PAR16 Light source included : no Cap: GU10 Ambient temperature range to which the product can be exposed: 5÷25 Enclosure material : aluminum alloy Connection type: Bolt terminal block Range of sections of wires used [mm²] : 1÷2,5 Lighting-fixture angle regulation : in one axis Lighting-fixture angle regulation [°] : 25 IP class: 20