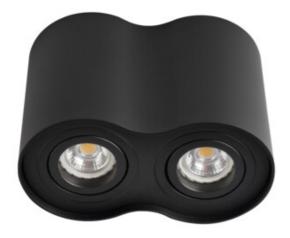

#### BORD DLP-250-B

Kanlux BORD are popular surface holders. They are characterized by an interesting and expressive shape in the form of a cylinder. Kanlux BORD guarantee exceptional lighting making it possible to emphasize some elements of decor in a room and create pleasant atmosphere. Modern design and elegant simplicity make these holders match both residential interiors and commercial interiors.

#### GENERAL DATA:

Colour: black matt Place of assembly: ceiling mounted Place of application: Indoors Minimum distance from the illuminated object: 0,5m The product is not suitable to be covered with a heat-insulating material: yes Length [mm]: 179 Width [mm]: 95 Height [mm]: 125