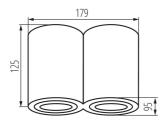

#### GENERAL DATA:

Colour: black matt Place of assembly: ceiling mounted Place of application: Indoors Minimum distance from the illuminated object: 0,5m The product is not suitable to be covered with a heat-insulating material: yes Length [mm]: 179 Width [mm]: 95 Height [mm]: 125