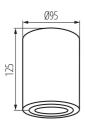

## **22558** BORD DLP-50-SR/B

Ceiling-mounted spotlight fitting 5905339225580



















Kanlux BORD are popular surface holders. They are characterized by an interesting and expressive shape in the form of a cylinder. Kanlux BORD guarantee exceptional lighting making it possible to emphasize some elements of decor in a room and create pleasant atmosphere. Modern design and elegant simplicity make these holders match both residential interiors and commercial interiors.

### **GENERAL DATA:**

Colour: black / silver

Place of assembly: ceiling mounted Place of application: Indoors

Minimum distance from the illuminated object: 0,5m

The product is not suitable to be covered with a heat-insulating

material: yes Height [mm]: 125 Diameter [mm]: 95

#### **TECHNICAL DATA:**

Rated voltage [V]: 220-240 AC Rated frequency [Hz]: 50 Maximum power [W]: max 10

Class of protec