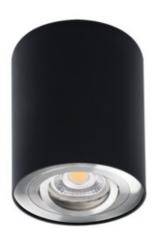

## **22558** BORD DLP-50-SR/B

Ceiling-mounted spotlight fitting 5905339225580

Kanlux BORD are popular surface holders. They are characterized by an interesting and expressive shape in the form of a cylinder. Kanlux BORD guarantee exceptional lighting making it possible to emphasize some elements of decor in a room and create pleasant atmosphere. Modern design and elegant simplicity make these holders match both residential interiors and commercial interiors.

### **GENERAL DATA:**

Colour: black / silver

Place of assembly: ceiling mounted Place of application: Indoors

Minimum distance from the illuminated object: 0,5m

The product is not suitable to be covered with a heat-insulating