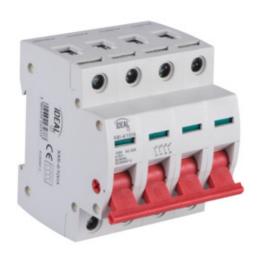

## **23237** KMI-4/100A

Modular switch disconnector

5905339232373

Switch disconnector is used to disconnect circuits loaded with rated current.

Number of modules: 4

IP class: 20