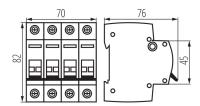

## **GENERAL DATA:**

**Utilisation category**: AC-22A

Colour: white

Place of application: Indoors

Norm: PN-EN 60947-3 Length [mm]: 76 Width [mm]: 70 Height [mm]: 82

Number of modules: 4

IP class: 20