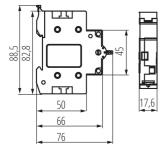

## 23255 KCS-40A/1P

Przełącznik instalacyjny 5905339232557

Utilisation category: AC-22A Place of application: Indoors Norm: PN-EN 60947-3 Length [mm]: 76 Width [mm]: 17.6 Height [mm]: 88.5