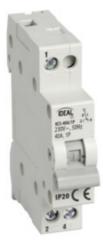

## 23255 KCS-40A/1P

Przełącznik instalacyjny 5905339232557

Utilisation category: AC-22A Place of application: Indoors Norm: PN-EN 60947-3 Length [mm]: 76 Width [mm]: 17.6 Height [mm]: 88.5

## TECHNICAL DATA:

Rated voltage [V]: 230/400 AC Rated current [A]: 40 Rated frequency [Hz]: 50 Ambient temperature range to which the product can be exposed: -25+40 Connection type: Terminal block Range of sections of wires used [mm²]: max 16 Control type: mechaniczne Control type: I - 0 - II Number of modules: 1 Tightening force [Nm]: 1,2 IP class: 20 Electrical endurance: 2000 Number of poles: 1 (3)