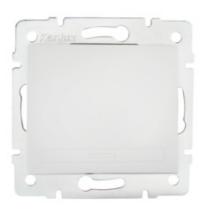

## **24710** DOMO 01-1000-202 bi

1 gang 1 way switch

5905339247100

#### **GENERAL DATA:**

Colour: white

Place of assembly: Recessed mount in the wall

Highlighting: Not applicable

**Width [mm]**: 71 Height [mm]: 71

**Diameter of an installation box**: 60

**Installation depth**: 25

### TECHNICAL DATA:

Rated voltage [V]: 250 AC

Material: PC

Material of contacts: CuSn94 Terminal type: Quick-fit coupling

Plastic: PC

**Number of levers: 1** Rated current [AX]: 10

IP class: 20