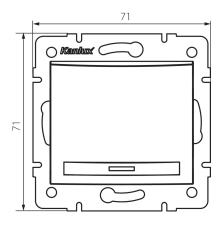

#### **GENERAL DATA:**

Colour: white

Place of assembly: Recessed mount in the wall

Highlighting: Not applicable

**Width [mm]**: 71 Height [mm]: 71

**Diameter of an installation box**: 60

**Installation depth**: 25