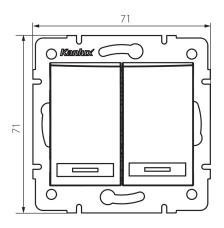

#### **GENERAL DATA:**

Colour: white

Place of assembly: Recessed mount in the wall

Highlighting: Not applicable

Width [mm]: 71 Height [mm]: 71

**Diameter of an installation box**: 60

**Installation depth**: 25