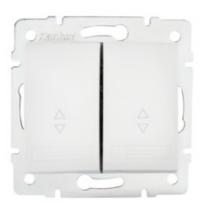

## **24718** DOMO 01-1060-202 bi

### Double staircase switch

#### **GENERAL DATA:**

Colour: white

Place of assembly: Recessed mount in the wall

Highlighting: Not applicable

Width [mm]: 71 Height [mm]: 71

**Diameter of an installation box**: 60

**Installation depth**: 25

## TECHNICAL DATA:

Rated voltage [V]: 250 AC

Material: PC

Material of contacts: CuSn94 Terminal type: Quick-fit coupling

Plastic: PC

Number of levers: 2 Rated current [AX]: 10

IP class: 20