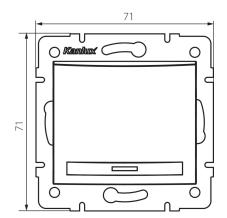

### 5905339247193

Colour: white Place of assembly: Recessed mount in the wall Highlighting: Not applicable Width [mm]: 71 Height [mm]: 71 Diameter of an installation box: 60 Installation depth: 25