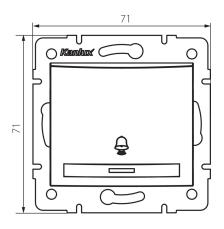

#### **GENERAL DATA:**

Colour: white

Place of assembly: Recessed mount in the wall

Highlighting: yes **Width [mm]**: 71 Height [mm]: 71

**Diameter of an installation box**: 60

**Installation depth**: 25