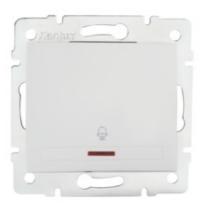

## **24720** DOMO 01-1080-202 bi

Bell push switch with LED

5905339247209

#### **GENERAL DATA:**

Colour: white

Place of assembly: Recessed mount in the wall

Highlighting: yes **Width [mm]**: 71 Height [mm]: 71

**Diameter of an installation box**: 60

**Installation depth**: 25

### TECHNICAL DATA:

Rated voltage [V]: 250 AC

Material: PC

Material of contacts: CuSn94 Terminal type: Quick-fit coupling

Plastic: PC

**Number of levers: 1** Rated current [AX]: 10

IP class: 20