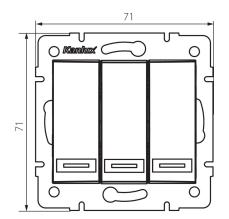

## 5905339247216

Colour: white Place of assembly: Recessed mount in the wall Highlighting: Not applicable Width [mm]: 71 Height [mm]: 71 Diameter of an installation box: 60 Installation depth: 25