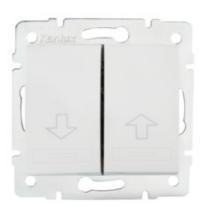

# **24722** DOMO 01-1100-202 bi

**Shutter Switch** 

#### GENERAL DATA:

Colour: white

Place of assembly: Recessed mount in the wall

Highlighting: Not applicable

Width [mm]: 71 Height [mm]: 71

**Diameter of an installation box**: 60

**Installation depth**: 25

# TECHNICAL DATA:

Rated voltage [V]: 250 AC

Material: PC

Material of contacts: CuSn94
Terminal type: Quick-fit coupling

Plastic: PC

Number of levers: 2 Rated current [AX]: 10

IP class: 20