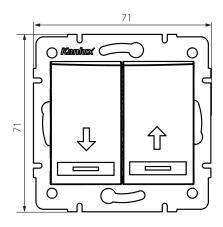

#### GENERAL DATA:

Colour: white

Place of assembly: Recessed mount in the wall

Highlighting: Not applicable

Width [mm]: 71 Height [mm]: 71

**Diameter of an installation box**: 60

**Installation depth**: 25