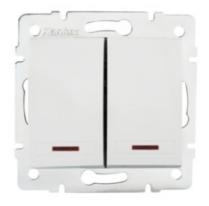

### Double One Way Switch - Illuminated

### 5905339247247

Colour: white Place of assembly: Recessed mount in the wall Highlighting: yes Width [mm]: 71 Height [mm]: 71 Diameter of an installation box: 60 Installation depth: 25