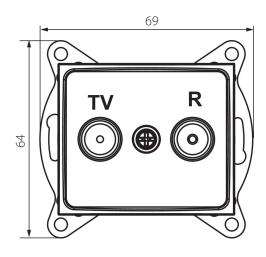

#### **GENERAL DATA:**

Colour: white

Place of assembly: Recessed mount in the wall

Width [mm]: 69 Height [mm]: 64

Diameter of an installation box: 60

Number of sockets: 2