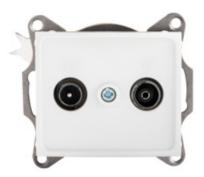

# Radio/TV loop-through wall socket

#### **GENERAL DATA:**

Colour: white

Place of assembly: Recessed mount in the wall

Width [mm]: 69 Height [mm]: 64

Diameter of an installation box: 60

Number of sockets: 2

## TECHNICAL DATA:

Material: PC

Socket type: RTV pass-through

Plastic: PC IP class: 20