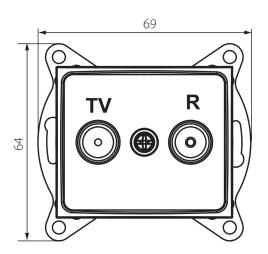

## 5905339247469

Colour: white Place of assembly: Recessed mount in the wall Width [mm]: 69 Height [mm]: 64 Diameter of an installation box: 60 Number of sockets: 2