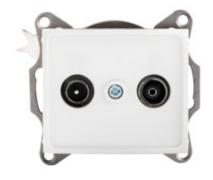

## 24746 DOMO 01-1330-002 bi

Radio/TV terminal wall socket

## 5905339247469

Colour: white Place of assembly: Recessed mount in the wall Width [mm]: 69 Height [mm]: 64 Diameter of an installation box: 60 Number of sockets: 2

## **TECHNICAL DATA:**

Material: PC Socket type: RTV terminal Plastic: PC IP class: 20