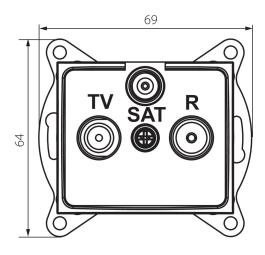

#### **GENERAL DATA:**

Colour: white

Place of assembly: Recessed mount in the wall

Width [mm]: 69 Height [mm]: 64

Diameter of an installation box: 60

Number of sockets: 3

# TECHNICAL DATA:

Material: PC

Socket type: RTV-Sat terminal

Plastic: PC IP class: 20