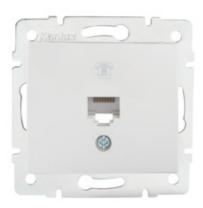

# **24751** DOMO 01-1370-002 bi

Numeric Telephone Socket Outlet (RJ11) -1 Gang

#### **GENERAL DATA:**

Colour: white

Place of assembly: Recessed mount in the wall

Width [mm]: 71 Height [mm]: 71

Diameter of an installation box: 60

Number of sockets: 1

# **TECHNICAL DATA:**

Material: PC

Socket type: single telephone RJ11

Plastic: PC IP class: 20