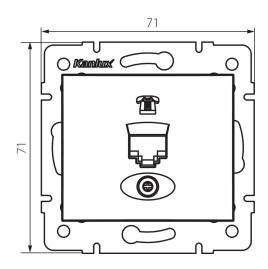

#### **GENERAL DATA:**

Colour: white

Place of assembly: Recessed mount in the wall

Width [mm]: 71 Height [mm]: 71

Diameter of an installation box: 60

Number of sockets: 1

# **TECHNICAL DATA:**

Material: PC

Socket type: single telephone RJ11

Plastic: PC IP class: 20