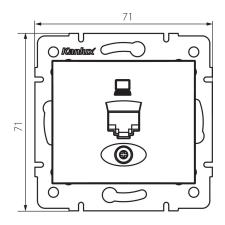

#### **GENERAL DATA:**

Colour: white

Place of assembly: Recessed mount in the wall

Width [mm]: 71 Height [mm]: 71

Diameter of an installation box: 60

Number of sockets: 1

## TECHNICAL DATA:

Material: PC

Socket type: single computer RJ45 Cat. 5e

Plastic: PC IP class: 20