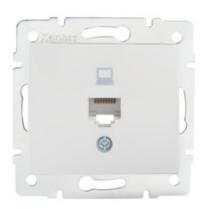

# **24753** DOMO 01-1390-002 bi

Single computer socket (RJ45Cat 5e Jack)

#### **GENERAL DATA:**

Colour: white

Place of assembly: Recessed mount in the wall

Width [mm]: 71 Height [mm]: 71

Diameter of an installation box: 60

Number of sockets: 1

## TECHNICAL DATA:

Material: PC

Socket type: single computer RJ45 Cat. 5e

Plastic: PC IP class: 20