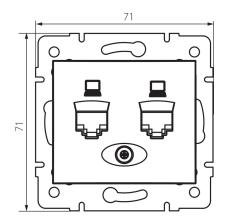

## 5905339247568

Colour: white Place of assembly: Recessed mount in the wall Width [mm]: 71 Height [mm]: 71 Diameter of an installation box: 60 Number of sockets: 2

### TECHNICAL DATA:

Material: PC Socket type: dual independent computer 2xRJ45 Cat. 6 Plastic: PC IP class: 20