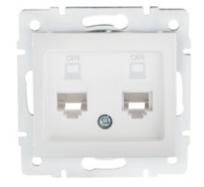

# Double computer socket, independent (2x RJ45Cat 6 Jack)

## 5905339247568

Colour: white Place of assembly: Recessed mount in the wall Width [mm]: 71 Height [mm]: 71 Diameter of an installation box: 60 Number of sockets: 2

### TECHNICAL DATA:

Material: PC Socket type: dual independent computer 2xRJ45 Cat. 6 Plastic: PC IP class: 20