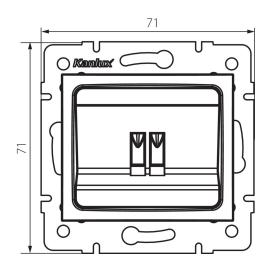

#### **GENERAL DATA:**

Colour: white

Place of assembly: Recessed mount in the wall

Width [mm]: 71 Height [mm]: 71

Diameter of an installation box: 60

Number of sockets: 1