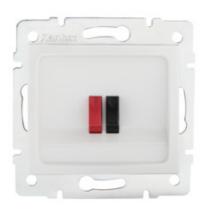

# **24759** DOMO 01-1450-002 bi

Single loudspeaker socket (2 contacts)

#### **GENERAL DATA:**

Colour: white

Place of assembly: Recessed mount in the wall

Width [mm]: 71 Height [mm]: 71

Diameter of an installation box: 60

Number of sockets: 1

## TECHNICAL DATA:

Material: PC

Socket type: single speaker

Plastic: PC IP class: 20