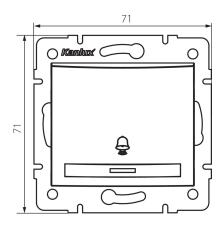

#### GENERAL DATA:

Colour: Ecru

Place of assembly: Recessed mount in the wall

Highlighting: Not applicable

Width [mm]: 71 Height [mm]: 71

**Diameter of an installation box**: 60

Installation depth: 25