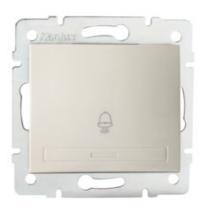

# **24776** DOMO 01-1030-203 kr

Bell push switch

5905339247766

#### GENERAL DATA:

Colour: Ecru

Place of assembly: Recessed mount in the wall

Highlighting: Not applicable

Width [mm]: 71 Height [mm]: 71

**Diameter of an installation box**: 60

Installation depth: 25

## TECHNICAL DATA:

Rated voltage [V]: 250 AC

Material: PC

Material of contacts: CuSn94 Terminal type: Quick-fit coupling

Plastic: PC

Number of levers: 1 Rated current [AX]: 10

IP class: 20