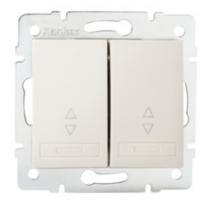

## 24778 DOMO 01-1060-203 kr

## Double staircase switch

#### Colour: Ecru Place of assembly: Recessed mount in the wall Highlighting: Not applicable Width [mm]: 71 Height [mm]: 71 Diameter of an installation box: 60 Installation depth: 25