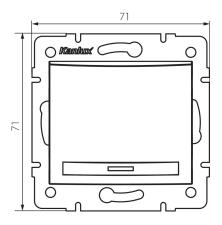

#### GENERAL DATA:

Colour: Ecru

Place of assembly: Recessed mount in the wall

Highlighting: Not applicable

Width [mm]: 71 Height [mm]: 71

**Diameter of an installation box**: 60

Installation depth: 25