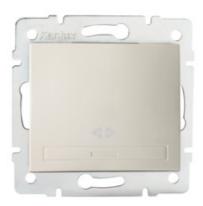

## **24779** DOMO 01-1070-203 kr

Cross connector

5905339247797

#### GENERAL DATA:

Colour: Ecru

Place of assembly: Recessed mount in the wall

Highlighting: Not applicable

Width [mm]: 71 Height [mm]: 71

**Diameter of an installation box**: 60

Installation depth: 25