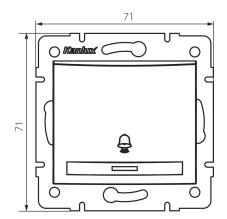

### 5905339247803

Colour: Ecru Place of assembly: Recessed mount in the wall Highlighting: yes Width [mm]: 71 Height [mm]: 71 Diameter of an installation box: 60 Installation depth: 25