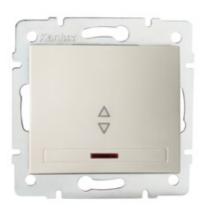

## **24786** DOMO 01-1140-203 kr

Staircase LED switch

#### **GENERAL DATA:**

Colour: Ecru

Place of assembly: Recessed mount in the wall

Highlighting: yes Width [mm]: 71 Height [mm]: 71

**Diameter of an installation box**: 60

Installation depth: 25

### TECHNICAL DATA:

Rated voltage [V]: 250 AC

Material: PC

Material of contacts: CuSn94 Terminal type: Quick-fit coupling

Plastic: PC

Number of levers: 1 Rated current [AX]: 10

IP class: 20