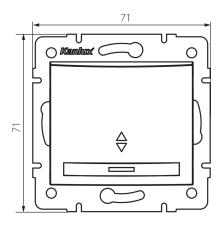

#### **GENERAL DATA:**

Colour: Ecru

Place of assembly: Recessed mount in the wall

Highlighting: yes Width [mm]: 71 Height [mm]: 71

**Diameter of an installation box**: 60

Installation depth: 25